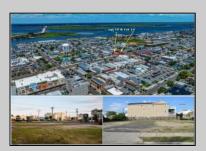

## **COMMENTS**

VACANT LOT - Here is your rare chance to own a 3,0000 sq ft lot in one of Ocean City's most dynamic and walkable areas. Situated off an alley, this listed property boasts 30 feet of desirable frontage w/100 feet of depth in a cosmopolitan West Ave location which is nestled off a quaint residential family neighborhood, just steps from the vibrant Downtown Shopping District scene, short walk to loads of bayfront water entertainment activities, primary school, public transit & Ocean City\'s soft sandy beaches & boardwalk. Property is one of two lots being offered for sale and presents a strong value proposition in a high-demand area ideal for developers or investors looking to build a mixed-use space (subject to approvals). Buy ONE LOT or Buy TWO!! Lot is zoned for residential/mixed use development in the DIB zone, which opens up a ton of fabulous opportunities! Or, opt to build 2 Single Family Homes w/top floors to have open bay views. Mixed use allows you to combine your multiple residential units with bonus commercial space! Sell off all your units, or keep & rent some for your own use!! Prospective tenants for your commercial units may include Professional Offices, Kitchen cabinetry & Bath showroom, retail sales, Health Care Facilities, Banks, Restaurants & Storage, Churches...You Name It! Adjacent 40x100 CORNER lot is also listed for sale separately. If combined, your two lots would provide you a whopping 70x100 CORNER lot (7,000 sq ft) for an optional one large mixed use building - so both lots are also listed for sale together! Clean Phase 1, surveys, separate deeds with clean title are all ready for a quick close. Whether you\'re envisioning a luxury beach retreat or a savvy investment property, these lots offer the flexibility and ideal location to bring your vision to life.