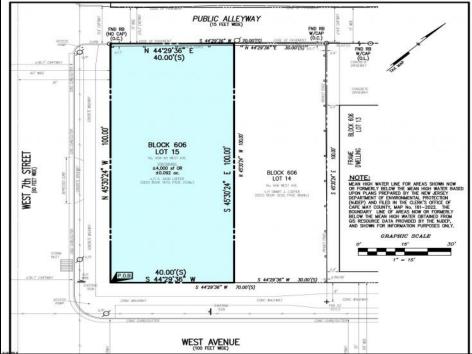

## **COMMENTS**

VACANT LOT - Here is your rare chance to own a 3,0000 sq ft lot in one of Ocean City's most dynamic and walkable areas. Situated off an alley, this listed property boasts 30 feet of desirable frontage w/100 feet of depth in a cosmopolitan West Ave location which is nestled off a quaint residential family neighborhood, just steps from the vibrant Downtown Shopping District scene, short walk to loads of bayfront water entertainment activities, primary school, public transit & Ocean City\'s soft sandy beaches & boardwalk. Property is one of two lots being offered for sale and presents a strong value proposition in a high-demand area ideal for developers or investors looking to build a mixed-use space (subject to approvals). Buy ONE LOT or Buy TWO!! Lot is zoned for residential/mixed use development in the DIB zone, which opens up a ton of fabulous opportunities! Or, opt to build 2 Single Family Homes w/top floors to have open bay views. Mixed use allows you to combine your multiple residential units with bonus commercial space! Sell off all your units, or keep & rent some for your own use!! Prospective tenants for your commercial units may include Professional Offices, Kitchen cabinetry & Bath showroom, retail sales, Health Care Facilities, Banks, Restaurants & Storage, Churches...You Name It! Adjacent 40x100 CORNER lot is also listed for sale separately. If combined, your two lots would provide you a whopping 70x100 CORNER lot (7,000 sq ft) for an optional one large mixed use building - so both lots are also listed for sale together! Clean Phase 1, surveys, separate deeds with clean title are all ready for a quick close. Whether you\'re envisioning a luxury beach retreat or a savvy investment property, these lots offer the flexibility and ideal location to bring your vision to life.