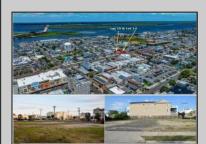

## 660 West Ocean City, NJ 08226

Asking \$850,000.00

## **COMMENTS**

VACANT LOT - Here is your rare chance to own a 3,0000 sq ft lot in one of Ocean City's most dynamic and walkable areas. Situated off an alley, this listed property boasts 30 feet of desirable frontage w/100 feet of depth in a cosmopolitan West Ave location which is nestled off a quaint residential family neighborhood, just steps from the vibrant Downtown Shopping District scene, short walk to loads of bayfront water entertainment activities, primary school, public transit & Ocean City\'s soft sandy beaches & boardwalk. Property is one of two lots being offered for sale and presents a strong value proposition in a high-demand area ideal for developers or investors looking to build a mixed-use space (subject to approvals). Buy ONE LOT or Buy TWO!! Lot is zoned for residential/mixed use development in the DIB zone, which opens up a ton of fabulous opportunities! Or, opt to build 2 Single Family Homes w/top floors to have open bay views. Mixed use allows you to combine your multiple residential units with bonus commercial space! Sell off all your units, or keep & rent some for your own use!! Prospective tenants for your commercial units may include Professional Offices, Kitchen cabinetry & Bath showroom, retail sales, Health Care Facilities, Banks, Restaurants & Storage, Churches...You Name It! Adjacent 40x100 CORNER lot is also listed for sale separately. If combined, your two lots would provide you a whopping 70x100 CORNER lot (7,000 sq ft) for an optional one large mixed use building - so both lots are also listed for sale together! Clean Phase 1, surveys, separate deeds with clean title are all ready for a quick close. Whether you\'re envisioning a luxury beach retreat or a savvy investment property, these lots offer the flexibility and ideal location to bring your vision to life.