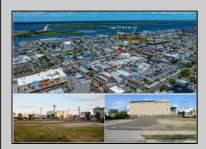

## **COMMENTS**

VACANT LOT - Here is your rare chance to own a 3,0000 sq ft lot in one of Ocean City's most dynamic and walkable areas. Situated off an alley, this listed property boasts 30 feet of desirable frontage w/100 feet of depth in a cosmopolitan West Ave location which is nestled off a quaint residential family neighborhood, just steps from the vibrant Downtown Shopping District scene, short walk to loads of bayfront water entertainment activities, primary school, public transit & Ocean City\'s soft sandy beaches & boardwalk. Property is one of two lots being offered for sale and presents a strong value proposition in a high-demand area ideal for developers or investors looking to build a mixed-use space (subject to approvals). Buy ONE LOT or Buy TWO!! Lot is zoned for residential/mixed use development in the DIB zone, which opens up a ton of fabulous opportunities! Or, opt to build 2 Single Family Homes w/top floors to have open bay views. Mixed use allows you to combine your multiple residential units with bonus commercial space! Sell off all your units, or keep & rent some for your own use!! Prospective tenants for your commercial units may include Professional Offices, Kitchen cabinetry & Bath showroom, retail sales, Health Care Facilities, Banks, Restaurants & Storage, Churches...You Name It! Adjacent 40x100 CORNER lot is also listed for sale separately. If combined, your two lots would provide you a whopping 70x100 CORNER lot (7,000 sq ft) for an optional one large mixed use building - so both lots are also listed for sale together! Clean Phase 1, surveys, separate deeds with clean title are all ready for a quick close. Whether you\'re envisioning a luxury beach retreat or a savvy investment property, these lots offer the flexibility and ideal location to bring your vision to life.