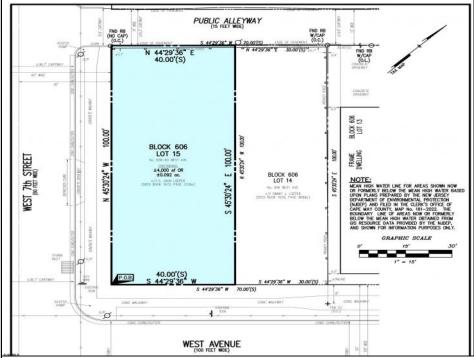

## **COMMENTS**

VACANT LOT - Here is your rare chance to own a 3,0000 sq ft lot in one of Ocean City's most dynamic and walkable areas. Situated off an alley, this listed property boasts 30 feet of desirable frontage w/100 feet of depth in a cosmopolitan West Ave location which is nestled off a quaint residential family neighborhood, just steps from the vibrant Downtown Shopping District scene, short walk to loads of bayfront water entertainment activities, primary school, public transit & Ocean City\'s soft sandy beaches & boardwalk. Property is one of two lots being offered for sale and presents a strong value proposition in a high-demand area ideal for developers or investors looking to build a mixed-use space (subject to approvals). Buy ONE LOT or Buy TWO!! Lot is zoned for residential/mixed use development in the DIB zone, which opens up a ton of fabulous opportunities! Or, opt to build 2 Single Family Homes w/top floors to have open bay views. Mixed use allows you to combine your multiple residential units with bonus commercial space! Sell off all your units, or keep & rent some for your own use!! Prospective tenants for your commercial units may include Professional Offices, Kitchen cabinetry & Bath showroom, retail sales, Health Care Facilities, Banks, Restaurants & Storage, Churches...You Name It! Adjacent 40x100 CORNER lot is also listed for sale separately. If combined, your two lots would provide you a whopping 70x100 CORNER lot (7,000 sq ft) for an optional one large mixed use building - so both lots are also listed for sale together! Clean Phase 1, surveys, separate deeds with clean title are all ready for a quick close. Whether you\'re envisioning a luxury beach retreat or a savvy investment property, these lots offer the flexibility and ideal location to bring your vision to life.