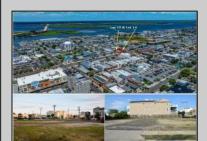

## 660 West Ocean City, NJ 08226

Asking \$850,000.00

## **COMMENTS**

VACANT LOT - Here is your rare chance to own a 3,0000 sq ft lot in one of Ocean City's most dynamic and walkable areas. Situated off an alley, this listed property boasts 30 feet of desirable frontage w/100 feet of depth in a cosmopolitan West Ave location which is nestled off a quaint residential family neighborhood, just steps from the vibrant Downtown Shopping District scene, short walk to loads of bayfront water entertainment activities, primary school, public transit & Ocean City\'s soft sandy beaches & boardwalk. Property is one of two lots being offered for sale and presents a strong value proposition in a high-demand area ideal for developers or investors looking to build a mixed-use space (subject to approvals). Buy ONE LOT or Buy TWO!! Lot is zoned for residential/mixed use development in the DIB zone, which opens up a ton of fabulous opportunities! Or, opt to build 2 Single Family Homes w/top floors to have open bay views. Mixed use allows you to combine your multiple residential units with bonus commercial space! Sell off all your units, or keep & rent some for your own use!! Prospective tenants for your commercial units may include Professional Offices, Kitchen cabinetry & Bath showroom, retail sales, Health Care Facilities, Banks, Restaurants & Storage, Churches...You Name It! Adjacent 40x100 CORNER lot is also listed for sale separately. If combined, your two lots would provide you a whopping 70x100 CORNER lot (7,000 sq ft) for an optional one large mixed use building - so both lots are also listed for sale together! Clean Phase 1, surveys, separate deeds with clean title are all ready for a quick close. Whether you\'re envisioning a luxury beach retreat or a savvy investment property, these lots offer the flexibility and ideal location to bring your vision to life.