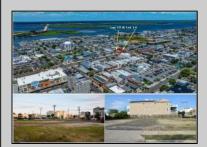

## 660 West Ocean City, NJ 08226

Asking \$850,000.00

## **COMMENTS**

VACANT LOT - Here is your rare chance to own a 3,0000 sq ft lot in one of Ocean City's most dynamic and walkable areas. Situated off an alley, this listed property boasts 30 feet of desirable frontage w/100 feet of depth in a cosmopolitan West Ave location which is nestled off a quaint residential family neighborhood, just steps from the vibrant Downtown Shopping District scene, short walk to loads of bayfront water entertainment activities, primary school, public transit & Ocean City\'s soft sandy beaches & boardwalk. Property is one of two lots being offered for sale and presents a strong value proposition in a high-demand area ideal for developers or investors looking to build a mixed-use space (subject to approvals). Buy ONE LOT or Buy TWO!! Lot is zoned for residential/mixed use development in the DIB zone, which opens up a ton of fabulous opportunities! Or, opt to build 2 Single Family Homes w/top floors to have open bay views. Mixed use allows you to combine your multiple residential units with bonus commercial space! Sell off all your units, or keep & rent some for your own use!! Prospective tenants for your commercial units may include Professional Offices, Kitchen cabinetry & Bath showroom, retail sales, Health Care Facilities, Banks, Restaurants & Storage, Churches...You Name It! Adjacent 40x100 CORNER lot is also listed for sale separately. If combined, your two lots would provide you a whopping 70x100 CORNER lot (7,000 sq ft) for an optional one large mixed use building - so both lots are also listed for sale together! Clean Phase 1, surveys, separate deeds with clean title are all ready for a quick close. Whether you\'re envisioning a luxury beach retreat or a savvy investment property, these lots offer the flexibility and ideal location to bring your vision to life.