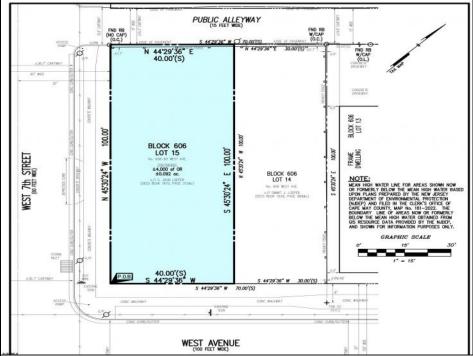

## **COMMENTS**

VACANT LOT - Here is your rare chance to own a 3,0000 sq ft lot in one of Ocean City's most dynamic and walkable areas. Situated off an alley, this listed property boasts 30 feet of desirable frontage w/100 feet of depth in a cosmopolitan West Ave location which is nestled off a quaint residential family neighborhood, just steps from the vibrant Downtown Shopping District scene, short walk to loads of bayfront water entertainment activities, primary school, public transit & Ocean City\'s soft sandy beaches & boardwalk. Property is one of two lots being offered for sale and presents a strong value proposition in a high-demand area ideal for developers or investors looking to build a mixed-use space (subject to approvals). Buy ONE LOT or Buy TWO!! Lot is zoned for residential/mixed use development in the DIB zone, which opens up a ton of fabulous opportunities! Or, opt to build 2 Single Family Homes w/top floors to have open bay views. Mixed use allows you to combine your multiple residential units with bonus commercial space! Sell off all your units, or keep & rent some for your own use!! Prospective tenants for your commercial units may include Professional Offices, Kitchen cabinetry & Bath showroom, retail sales, Health Care Facilities, Banks, Restaurants & Storage, Churches...You Name It! Adjacent 40x100 CORNER lot is also listed for sale separately. If combined, your two lots would provide you a whopping 70x100 CORNER lot (7,000 sq ft) for an optional one large mixed use building - so both lots are also listed for sale together! Clean Phase 1, surveys, separate deeds with clean title are all ready for a quick close. Whether you\'re envisioning a luxury beach retreat or a savvy investment property, these lots offer the flexibility and ideal location to bring your vision to life.