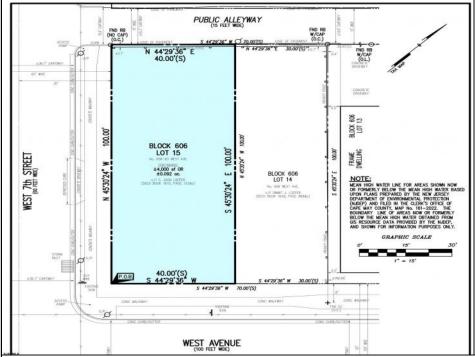

## **COMMENTS**

VACANT LOT - Here is your rare chance to own a 3,0000 sq ft lot in one of Ocean City's most dynamic and walkable areas. Situated off an alley, this listed property boasts 30 feet of desirable frontage w/100 feet of depth in a cosmopolitan West Ave location which is nestled off a quaint residential family neighborhood, just steps from the vibrant Downtown Shopping District scene, short walk to loads of bayfront water entertainment activities, primary school, public transit & Ocean City\'s soft sandy beaches & boardwalk. Property is one of two lots being offered for sale and presents a strong value proposition in a high-demand area ideal for developers or investors looking to build a mixed-use space (subject to approvals). Buy ONE LOT or Buy TWO!! Lot is zoned for residential/mixed use development in the DIB zone, which opens up a ton of fabulous opportunities! Or, opt to build 2 Single Family Homes w/top floors to have open bay views. Mixed use allows you to combine your multiple residential units with bonus commercial space! Sell off all your units, or keep & rent some for your own use!! Prospective tenants for your commercial units may include Professional Offices, Kitchen cabinetry & Bath showroom, retail sales, Health Care Facilities, Banks, Restaurants & Storage, Churches...You Name It! Adjacent 40x100 CORNER lot is also listed for sale separately. If combined, your two lots would provide you a whopping 70x100 CORNER lot (7,000 sq ft) for an optional one large mixed use building - so both lots are also listed for sale together! Clean Phase 1, surveys, separate deeds with clean title are all ready for a quick close. Whether you\'re envisioning a luxury beach retreat or a savvy investment property, these lots offer the flexibility and ideal location to bring your vision to life.