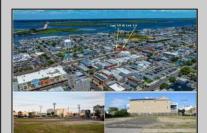

## **COMMENTS**

VACANT LOT - Here is your rare chance to own a 3,0000 sq ft lot in one of Ocean City's most dynamic and walkable areas. Situated off an alley, this listed property boasts 30 feet of desirable frontage w/100 feet of depth in a cosmopolitan West Ave location which is nestled off a quaint residential family neighborhood, just steps from the vibrant Downtown Shopping District scene, short walk to loads of bayfront water entertainment activities, primary school, public transit & Ocean City\'s soft sandy beaches & boardwalk. Property is one of two lots being offered for sale and presents a strong value proposition in a high-demand area ideal for developers or investors looking to build a mixed-use space (subject to approvals). Buy ONE LOT or Buy TWO!! Lot is zoned for residential/mixed use development in the DIB zone, which opens up a ton of fabulous opportunities! Or, opt to build 2 Single Family Homes w/top floors to have open bay views. Mixed use allows you to combine your multiple residential units with bonus commercial space! Sell off all your units, or keep & rent some for your own use!! Prospective tenants for your commercial units may include Professional Offices, Kitchen cabinetry & Bath showroom, retail sales, Health Care Facilities, Banks, Restaurants & Storage, Churches...You Name It! Adjacent 40x100 CORNER lot is also listed for sale separately. If combined, your two lots would provide you a whopping 70x100 CORNER lot (7,000 sq ft) for an optional one large mixed use building - so both lots are also listed for sale together! Clean Phase 1, surveys, separate deeds with clean title are all ready for a quick close. Whether you\'re envisioning a luxury beach retreat or a savvy investment property, these lots offer the flexibility and ideal location to bring your vision to life.