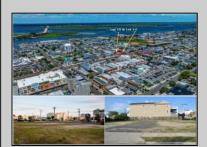

## **COMMENTS**

VACANT LOT - Here is your rare chance to own a 3,0000 sq ft lot in one of Ocean City's most dynamic and walkable areas. Situated off an alley, this listed property boasts 30 feet of desirable frontage w/100 feet of depth in a cosmopolitan West Ave location which is nestled off a quaint residential family neighborhood, just steps from the vibrant Downtown Shopping District scene, short walk to loads of bayfront water entertainment activities, primary school, public transit & Ocean City\'s soft sandy beaches & boardwalk. Property is one of two lots being offered for sale and presents a strong value proposition in a high-demand area ideal for developers or investors looking to build a mixed-use space (subject to approvals). Buy ONE LOT or Buy TWO!! Lot is zoned for residential/mixed use development in the DIB zone, which opens up a ton of fabulous opportunities! Or, opt to build 2 Single Family Homes w/top floors to have open bay views. Mixed use allows you to combine your multiple residential units with bonus commercial space! Sell off all your units, or keep & rent some for your own use!! Prospective tenants for your commercial units may include Professional Offices, Kitchen cabinetry & Bath showroom, retail sales, Health Care Facilities, Banks, Restaurants & Storage, Churches...You Name It! Adjacent 40x100 CORNER lot is also listed for sale separately. If combined, your two lots would provide you a whopping 70x100 CORNER lot (7,000 sq ft) for an optional one large mixed use building - so both lots are also listed for sale together! Clean Phase 1, surveys, separate deeds with clean title are all ready for a quick close. Whether you\'re envisioning a luxury beach retreat or a savvy investment property, these lots offer the flexibility and ideal location to bring your vision to life.