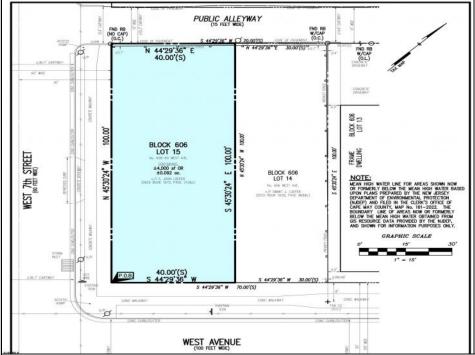

## **COMMENTS**

VACANT LOT - Here is your rare chance to own a 3,0000 sq ft lot in one of Ocean City's most dynamic and walkable areas. Situated off an alley, this listed property boasts 30 feet of desirable frontage w/100 feet of depth in a cosmopolitan West Ave location which is nestled off a quaint residential family neighborhood, just steps from the vibrant Downtown Shopping District scene, short walk to loads of bayfront water entertainment activities, primary school, public transit & Ocean City\'s soft sandy beaches & boardwalk. Property is one of two lots being offered for sale and presents a strong value proposition in a high-demand area ideal for developers or investors looking to build a mixed-use space (subject to approvals). Buy ONE LOT or Buy TWO!! Lot is zoned for residential/mixed use development in the DIB zone, which opens up a ton of fabulous opportunities! Or, opt to build 2 Single Family Homes w/top floors to have open bay views. Mixed use allows you to combine your multiple residential units with bonus commercial space! Sell off all your units, or keep & rent some for your own use!! Prospective tenants for your commercial units may include Professional Offices, Kitchen cabinetry & Bath showroom, retail sales, Health Care Facilities, Banks, Restaurants & Storage, Churches...You Name It! Adjacent 40x100 CORNER lot is also listed for sale separately. If combined, your two lots would provide you a whopping 70x100 CORNER lot (7,000 sq ft) for an optional one large mixed use building - so both lots are also listed for sale together! Clean Phase 1, surveys, separate deeds with clean title are all ready for a quick close. Whether you\'re envisioning a luxury beach retreat or a savvy investment property, these lots offer the flexibility and ideal location to bring your vision to life.