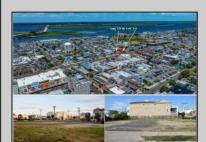

## 660 West Ocean City, NJ 08226

Asking \$850,000.00

## **COMMENTS**

VACANT LOT - Here is your rare chance to own a 3,0000 sq ft lot in one of Ocean City's most dynamic and walkable areas. Situated off an alley, this listed property boasts 30 feet of desirable frontage w/100 feet of depth in a cosmopolitan West Ave location which is nestled off a quaint residential family neighborhood, just steps from the vibrant Downtown Shopping District scene, short walk to loads of bayfront water entertainment activities, primary school, public transit & Ocean City\'s soft sandy beaches & boardwalk. Property is one of two lots being offered for sale and presents a strong value proposition in a high-demand area ideal for developers or investors looking to build a mixed-use space (subject to approvals). Buy ONE LOT or Buy TWO!! Lot is zoned for residential/mixed use development in the DIB zone, which opens up a ton of fabulous opportunities! Or, opt to build 2 Single Family Homes w/top floors to have open bay views. Mixed use allows you to combine your multiple residential units with bonus commercial space! Sell off all your units, or keep & rent some for your own use!! Prospective tenants for your commercial units may include Professional Offices, Kitchen cabinetry & Bath showroom, retail sales, Health Care Facilities, Banks, Restaurants & Storage, Churches...You Name It! Adjacent 40x100 CORNER lot is also listed for sale separately. If combined, your two lots would provide you a whopping 70x100 CORNER lot (7,000 sq ft) for an optional one large mixed use building - so both lots are also listed for sale together! Clean Phase 1, surveys, separate deeds with clean title are all ready for a quick close. Whether you\'re envisioning a luxury beach retreat or a savvy investment property, these lots offer the flexibility and ideal location to bring your vision to life.