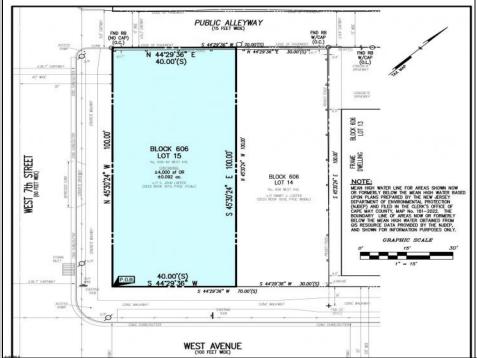

## **COMMENTS**

VACANT LOT - Here is your rare chance to own a 3,0000 sq ft lot in one of Ocean City's most dynamic and walkable areas. Situated off an alley, this listed property boasts 30 feet of desirable frontage w/100 feet of depth in a cosmopolitan West Ave location which is nestled off a quaint residential family neighborhood, just steps from the vibrant Downtown Shopping District scene, short walk to loads of bayfront water entertainment activities, primary school, public transit & Ocean City\'s soft sandy beaches & boardwalk. Property is one of two lots being offered for sale and presents a strong value proposition in a high-demand area ideal for developers or investors looking to build a mixed-use space (subject to approvals). Buy ONE LOT or Buy TWO!! Lot is zoned for residential/mixed use development in the DIB zone, which opens up a ton of fabulous opportunities! Or, opt to build 2 Single Family Homes w/top floors to have open bay views. Mixed use allows you to combine your multiple residential units with bonus commercial space! Sell off all your units, or keep & rent some for your own use!! Prospective tenants for your commercial units may include Professional Offices, Kitchen cabinetry & Bath showroom, retail sales, Health Care Facilities, Banks, Restaurants & Storage, Churches...You Name It! Adjacent 40x100 CORNER lot is also listed for sale separately. If combined, your two lots would provide you a whopping 70x100 CORNER lot (7,000 sq ft) for an optional one large mixed use building - so both lots are also listed for sale together! Clean Phase 1, surveys, separate deeds with clean title are all ready for a quick close. Whether you\'re envisioning a luxury beach retreat or a savvy investment property, these lots offer the flexibility and ideal location to bring your vision to life.