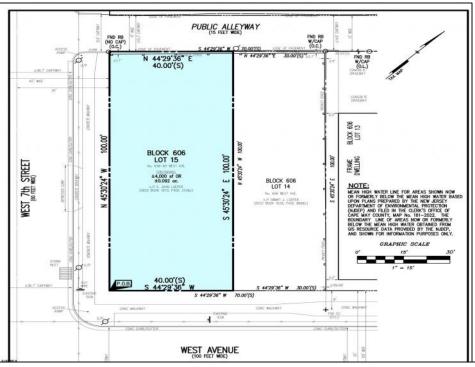

## COMMENTS

VACANT LOT - Here is your rare chance to own a 3,0000 sq ft lot in one of Ocean City's most dynamic and walkable areas. Situated off an alley, this listed property boasts 30 feet of desirable frontage w/100 feet of depth in a cosmopolitan West Ave location which is nestled off a quaint residential family neighborhood, just steps from the vibrant Downtown Shopping District scene, short walk to loads of bayfront water entertainment activities, primary school, public transit & Ocean City/'s soft sandy beaches & boardwalk. Property is one of two lots being offered for sale and presents a strong value proposition in a high-demand area ideal for developers or investors looking to build a mixed-use space (subject to approvals). Buy ONE LOT or Buy TWO!! Lot is zoned for residential/mixed use development in the DIB zone, which opens up a ton of fabulous opportunities! Or, opt to build 2 Single Family Homes w/top floors to have open bay views. Mixed use allows you to combine your multiple residential units with bonus commercial space! Sell off all your units, or keep & rent some for your own use!! Prospective tenants for your commercial units may include Professional Offices, Kitchen cabinetry & Bath showroom, retail sales, Health Care Facilities, Banks, Restaurants & Storage, Churches...You Name It! Adjacent 40x100 CORNER lot is also listed for sale separately. If combined, your two lots would provide you a whopping 70x100 CORNER lot (7,000 sq ft) for an optional one large mixed use building - so both lots are also listed for sale together! Clean Phase 1, surveys, separate deeds with clean title are all ready for a quick close. Whether you\'re envisioning a luxury beach retreat or a savvy investment property, these lots offer the flexibility and ideal location to bring your vision to life.