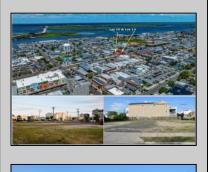

## 660 West Ocean City, NJ 08226

## COMMENTS

VACANT LOT - Here is your rare chance to own a 3,0000 sq ft lot in one of Ocean City's most dynamic and walkable areas. Situated off an alley, this listed property boasts 30 feet of desirable frontage w/100 feet of depth in a cosmopolitan West Ave location which is nestled off a quaint residential family neighborhood, just steps from the vibrant Downtown Shopping District scene, short walk to loads of bayfront water entertainment activities, primary school, public transit & Ocean City/'s soft sandy beaches & boardwalk. Property is one of two lots being offered for sale and presents a strong value proposition in a high-demand area ideal for developers or investors looking to build a mixed-use space (subject to approvals). Buy ONE LOT or Buy TWO!! Lot is zoned for residential/mixed use development in the DIB zone, which opens up a ton of fabulous opportunities! Or, opt to build 2 Single Family Homes w/top floors to have open bay views. Mixed use allows you to combine your multiple residential units with bonus commercial space! Sell off all your units, or keep & rent some for your own use!! Prospective tenants for your commercial units may include Professional Offices, Kitchen cabinetry & Bath showroom, retail sales, Health Care Facilities, Banks, Restaurants & Storage, Churches...You Name It! Adjacent 40x100 CORNER lot is also listed for sale separately. If combined, your two lots would provide you a whopping 70x100 CORNER lot (7,000 sq ft) for an optional one large mixed use building - so both lots are also listed for sale together! Clean Phase 1, surveys, separate deeds with clean title are all ready for a quick close. Whether you\'re envisioning a luxury beach retreat or a savvy investment property, these lots offer the flexibility and ideal location to bring your vision to life.