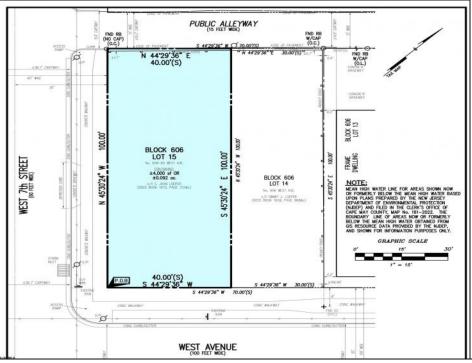

## COMMENTS

VACANT LOT - Here is your rare chance to own a 3,0000 sq ft lot in one of Ocean City's most dynamic and walkable areas. Situated off an alley, this listed property boasts 30 feet of desirable frontage w/100 feet of depth in a cosmopolitan West Ave location which is nestled off a quaint residential family neighborhood, just steps from the vibrant Downtown Shopping District scene, short walk to loads of bayfront water entertainment activities, primary school, public transit & Ocean City/'s soft sandy beaches & boardwalk. Property is one of two lots being offered for sale and presents a strong value proposition in a high-demand area ideal for developers or investors looking to build a mixed-use space (subject to approvals). Buy ONE LOT or Buy TWO!! Lot is zoned for residential/mixed use development in the DIB zone, which opens up a ton of fabulous opportunities! Or, opt to build 2 Single Family Homes w/top floors to have open bay views. Mixed use allows you to combine your multiple residential units with bonus commercial space! Sell off all your units, or keep & rent some for your own use!! Prospective tenants for your commercial units may include Professional Offices, Kitchen cabinetry & Bath showroom, retail sales, Health Care Facilities, Banks, Restaurants & Storage, Churches...You Name It! Adjacent 40x100 CORNER lot is also listed for sale separately. If combined, your two lots would provide you a whopping 70x100 CORNER lot (7,000 sq ft) for an optional one large mixed use building - so both lots are also listed for sale together! Clean Phase 1, surveys, separate deeds with clean title are all ready for a quick close. Whether you\'re envisioning a luxury beach retreat or a savvy investment property, these lots offer the flexibility and ideal location to bring your vision to life.