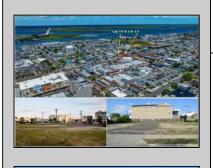

## COMMENTS

VACANT LOT - Here is your rare chance to own a 3,0000 sq ft lot in one of Ocean City's most dynamic and walkable areas. Situated off an alley, this listed property boasts 30 feet of desirable frontage w/100 feet of depth in a cosmopolitan West Ave location which is nestled off a quaint residential family neighborhood, just steps from the vibrant Downtown Shopping District scene, short walk to loads of bayfront water entertainment activities, primary school, public transit & Ocean City/'s soft sandy beaches & boardwalk. Property is one of two lots being offered for sale and presents a strong value proposition in a high-demand area ideal for developers or investors looking to build a mixed-use space (subject to approvals). Buy ONE LOT or Buy TWO!! Lot is zoned for residential/mixed use development in the DIB zone, which opens up a ton of fabulous opportunities! Or, opt to build 2 Single Family Homes w/top floors to have open bay views. Mixed use allows you to combine your multiple residential units with bonus commercial space! Sell off all your units, or keep & rent some for your own use!! Prospective tenants for your commercial units may include Professional Offices, Kitchen cabinetry & Bath showroom, retail sales, Health Care Facilities, Banks, Restaurants & Storage, Churches...You Name It! Adjacent 40x100 CORNER lot is also listed for sale separately. If combined, your two lots would provide you a whopping 70x100 CORNER lot (7,000 sq ft) for an optional one large mixed use building - so both lots are also listed for sale together! Clean Phase 1, surveys, separate deeds with clean title are all ready for a quick close. Whether you\'re envisioning a luxury beach retreat or a savvy investment property, these lots offer the flexibility and ideal location to bring your vision to life.