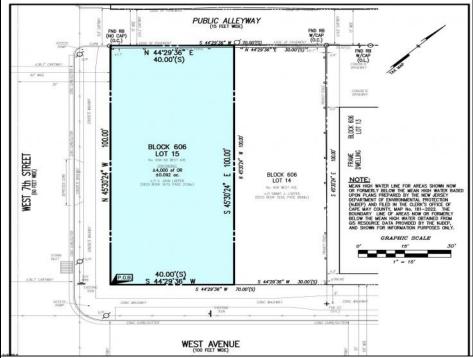

## **COMMENTS**

VACANT LOT - Here is your rare chance to own a 3,0000 sq ft lot in one of Ocean City's most dynamic and walkable areas. Situated off an alley, this listed property boasts 30 feet of desirable frontage w/100 feet of depth in a cosmopolitan West Ave location which is nestled off a quaint residential family neighborhood, just steps from the vibrant Downtown Shopping District scene, short walk to loads of bayfront water entertainment activities, primary school, public transit & Ocean City\'s soft sandy beaches & boardwalk. Property is one of two lots being offered for sale and presents a strong value proposition in a high-demand area ideal for developers or investors looking to build a mixed-use space (subject to approvals). Buy ONE LOT or Buy TWO!! Lot is zoned for residential/mixed use development in the DIB zone, which opens up a ton of fabulous opportunities! Or, opt to build 2 Single Family Homes w/top floors to have open bay views. Mixed use allows you to combine your multiple residential units with bonus commercial space! Sell off all your units, or keep & rent some for your own use!! Prospective tenants for your commercial units may include Professional Offices, Kitchen cabinetry & Bath showroom, retail sales, Health Care Facilities, Banks, Restaurants & Storage, Churches...You Name It! Adjacent 40x100 CORNER lot is also listed for sale separately. If combined, your two lots would provide you a whopping 70x100 CORNER lot (7,000 sq ft) for an optional one large mixed use building - so both lots are also listed for sale together! Clean Phase 1, surveys, separate deeds with clean title are all ready for a quick close. Whether you\'re envisioning a luxury beach retreat or a savvy investment property, these lots offer the flexibility and ideal location to bring your vision to life.