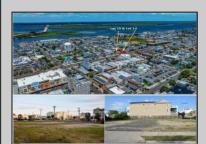

## **COMMENTS**

VACANT LOT - Here is your rare chance to own a 3,0000 sq ft lot in one of Ocean City's most dynamic and walkable areas. Situated off an alley, this listed property boasts 30 feet of desirable frontage w/100 feet of depth in a cosmopolitan West Ave location which is nestled off a quaint residential family neighborhood, just steps from the vibrant Downtown Shopping District scene, short walk to loads of bayfront water entertainment activities, primary school, public transit & Ocean City\'s soft sandy beaches & boardwalk. Property is one of two lots being offered for sale and presents a strong value proposition in a high-demand area ideal for developers or investors looking to build a mixed-use space (subject to approvals). Buy ONE LOT or Buy TWO!! Lot is zoned for residential/mixed use development in the DIB zone, which opens up a ton of fabulous opportunities! Or, opt to build 2 Single Family Homes w/top floors to have open bay views. Mixed use allows you to combine your multiple residential units with bonus commercial space! Sell off all your units, or keep & rent some for your own use!! Prospective tenants for your commercial units may include Professional Offices, Kitchen cabinetry & Bath showroom, retail sales, Health Care Facilities, Banks, Restaurants & Storage, Churches...You Name It! Adjacent 40x100 CORNER lot is also listed for sale separately. If combined, your two lots would provide you a whopping 70x100 CORNER lot (7,000 sq ft) for an optional one large mixed use building - so both lots are also listed for sale together! Clean Phase 1, surveys, separate deeds with clean title are all ready for a quick close. Whether you\'re envisioning a luxury beach retreat or a savvy investment property, these lots offer the flexibility and ideal location to bring your vision to life.