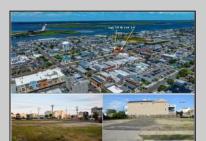

## **COMMENTS**

VACANT LOT - Here is your rare chance to own a 3,0000 sq ft lot in one of Ocean City's most dynamic and walkable areas. Situated off an alley, this listed property boasts 30 feet of desirable frontage w/100 feet of depth in a cosmopolitan West Ave location which is nestled off a quaint residential family neighborhood, just steps from the vibrant Downtown Shopping District scene, short walk to loads of bayfront water entertainment activities, primary school, public transit & Ocean City\'s soft sandy beaches & boardwalk. Property is one of two lots being offered for sale and presents a strong value proposition in a high-demand area ideal for developers or investors looking to build a mixed-use space (subject to approvals). Buy ONE LOT or Buy TWO!! Lot is zoned for residential/mixed use development in the DIB zone, which opens up a ton of fabulous opportunities! Or, opt to build 2 Single Family Homes w/top floors to have open bay views. Mixed use allows you to combine your multiple residential units with bonus commercial space! Sell off all your units, or keep & rent some for your own use!! Prospective tenants for your commercial units may include Professional Offices, Kitchen cabinetry & Bath showroom, retail sales, Health Care Facilities, Banks, Restaurants & Storage, Churches...You Name It! Adjacent 40x100 CORNER lot is also listed for sale separately. If combined, your two lots would provide you a whopping 70x100 CORNER lot (7,000 sq ft) for an optional one large mixed use building - so both lots are also listed for sale together! Clean Phase 1, surveys, separate deeds with clean title are all ready for a quick close. Whether you\'re envisioning a luxury beach retreat or a savvy investment property, these lots offer the flexibility and ideal location to bring your vision to life.