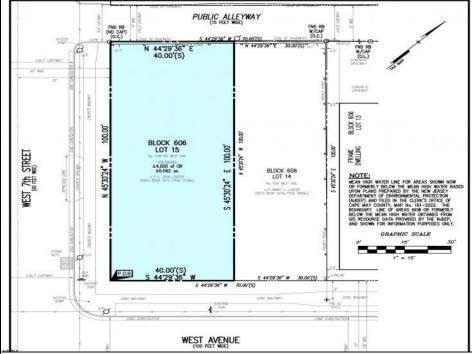

## **COMMENTS**

VACANT LOT - Here is your rare chance to own a 3,0000 sq ft lot in one of Ocean City's most dynamic and walkable areas. Situated off an alley, this listed property boasts 30 feet of desirable frontage w/100 feet of depth in a cosmopolitan West Ave location which is nestled off a quaint residential family neighborhood, just steps from the vibrant Downtown Shopping District scene, short walk to loads of bayfront water entertainment activities, primary school, public transit & Ocean City\'s soft sandy beaches & boardwalk. Property is one of two lots being offered for sale and presents a strong value proposition in a high-demand area ideal for developers or investors looking to build a mixed-use space (subject to approvals). Buy ONE LOT or Buy TWO!! Lot is zoned for residential/mixed use development in the DIB zone, which opens up a ton of fabulous opportunities! Or, opt to build 2 Single Family Homes w/top floors to have open bay views. Mixed use allows you to combine your multiple residential units with bonus commercial space! Sell off all your units, or keep & rent some for your own use!! Prospective tenants for your commercial units may include Professional Offices, Kitchen cabinetry & Bath showroom, retail sales, Health Care Facilities, Banks, Restaurants & Storage, Churches...You Name It! Adjacent 40x100 CORNER lot is also listed for sale separately. If combined, your two lots would provide you a whopping 70x100 CORNER lot (7,000 sq ft) for an optional one large mixed use building - so both lots are also listed for sale together! Clean Phase 1, surveys, separate deeds with clean title are all ready for a quick close. Whether you\'re envisioning a luxury beach retreat or a savvy investment property, these lots offer the flexibility and ideal location to bring your vision to life.