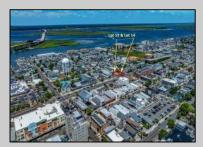

## **COMMENTS**

VACANT LOT - Here is your rare chance to own a 3,0000 sq ft lot in one of Ocean City's most dynamic and walkable areas. Situated off an alley, this listed property boasts 30 feet of desirable frontage w/100 feet of depth in a cosmopolitan West Ave location which is nestled off a quaint residential family neighborhood, just steps from the vibrant Downtown Shopping District scene, short walk to loads of bayfront water entertainment activities, primary school, public transit & Ocean City\'s soft sandy beaches & boardwalk. Property is one of two lots being offered for sale and presents a strong value proposition in a high-demand area ideal for developers or investors looking to build a mixed-use space (subject to approvals). Buy ONE LOT or Buy TWO!! Lot is zoned for residential/mixed use development in the DIB zone, which opens up a ton of fabulous opportunities! Or, opt to build 2 Single Family Homes w/top floors to have open bay views. Mixed use allows you to combine your multiple residential units with bonus commercial space! Sell off all your units, or keep & rent some for your own use!! Prospective tenants for your commercial units may include Professional Offices, Kitchen cabinetry & Bath showroom, retail sales, Health Care Facilities, Banks, Restaurants & Storage, Churches...You Name It! Adjacent 40x100 CORNER lot is also listed for sale separately. If combined, your two lots would provide you a whopping 70x100 CORNER lot (7,000 sq ft) for an optional one large mixed use building - so both lots are also listed for sale together! Clean Phase 1, surveys, separate deeds with clean title are all ready for a quick close. Whether you\'re envisioning a luxury beach retreat or a savvy investment property, these lots offer the flexibility and ideal location to bring your vision to life.