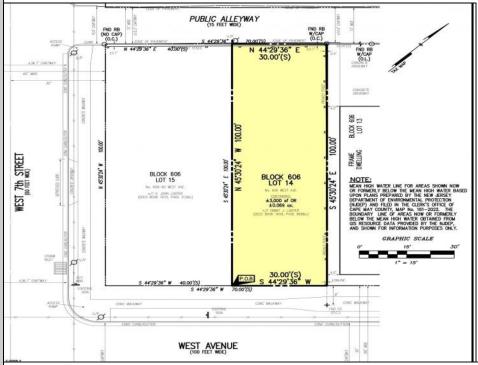

## COMMENTS

VACANT LOT - Here is your rare chance to own a 3,0000 sq ft lot in one of Ocean City's most dynamic and walkable areas. Situated off an alley, this listed property boasts 30 feet of frontage w/100 feet of depth in a cosmopolitan West Ave location which is nestled off a quaint residential family neighborhood, just steps from the vibrant Downtown Shopping District scene, short walk to loads of bayfront water entertainment activities, primary school, public transit & Ocean City/'s soft sandy beaches & boardwalk. Property is one of two lots being offered for sale and presents a strong value proposition in a high-demand area ideal for developers or investors looking to build a mixed-use space (subject to approvals). Buy ONE LOT or Buy TWO!! Lot is zoned for residential/mixed use development in the DIB zone, which opens up a ton of fabulous opportunities! Or, opt to build 2 Single Family Homes w/top floors to have open bay views. Mixed use allows you to combine your multiple residential units with bonus commercial space! Sell off all your units or keep & rent some for your own use!! Prospective tenants for your commercial units may include Professional Offices, Kitchen cabinetry & Bath showroom, retail sales, Health Care Facilities, Banks, Restaurants & Storage, Churches...You Name It! Adjacent 40x100 CORNER lot is also listed for sale separately. If combined, your two lots would provide you a whopping 70x100 CORNER lot (7,000 sq ft) for an optional one large mixed use building - so both lots are also listed for sale together! Clean Phase 1, surveys, separate deeds with clean title are all ready for a quick close. Whether you\'re envisioning a luxury beach retreat or a savvy investment property, these lots offer the flexibility and ideal location to bring your vision to life. Don't miss this opportunity to build in one of the South Jersey Shore's most sought-after island resorts of Ocean City NJ - America\'s Greatest Family Resort! Sellers are licensed real estate agents. So it\'s your choice - Buy One or Buy Both - but you need to ACT TODAY! Finding vacant buildable lots on this island at a reasonable price is next to s are priced AS IS for a fast sale as multiple recent sold comps value each price- CALL NOW!.