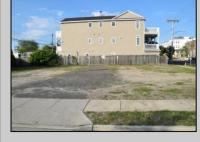

## COMMENTS

VACANT LOT - Here is your rare chance to own a 3,0000 sq ft lot in one of Ocean City's most dynamic and walkable areas. Situated off an alley, this listed property boasts 30 feet of frontage w/100 feet of depth in a cosmopolitan West Ave location which is nestled off a quaint residential family neighborhood, just steps from the vibrant Downtown Shopping District scene, short walk to loads of bayfront water entertainment activities, primary school, public transit & Ocean City/'s soft sandy beaches & boardwalk. Property is one of two lots being offered for sale and presents a strong value proposition in a high-demand area ideal for developers or investors looking to build a mixed-use space (subject to approvals). Buy ONE LOT or Buy TWO!! Lot is zoned for residential/mixed use development in the DIB zone, which opens up a ton of fabulous opportunities! Or, opt to build 2 Single Family Homes w/top floors to have open bay views. Mixed use allows you to combine your multiple residential units with bonus commercial space! Sell off all your units or keep & rent some for your own use!! Prospective tenants for your commercial units may include Professional Offices, Kitchen cabinetry & Bath showroom, retail sales, Health Care Facilities, Banks, Restaurants & Storage, Churches...You Name It! Adjacent 40x100 CORNER lot is also listed for sale separately. If combined, your two lots would provide you a whopping 70x100 CORNER lot (7,000 sq ft) for an optional one large mixed use building - so both lots are also listed for sale together! Clean Phase 1, surveys, separate deeds with clean title are all ready for a quick close. Whether you\'re envisioning a luxury beach retreat or a savvy investment property, these lots offer the flexibility and ideal location to bring your vision to life.