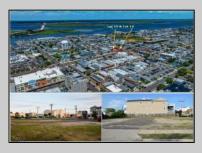

## COMMENTS

VACANT LOT - Here is your rare chance to own a 3,0000 sq ft lot in one of Ocean City's most dynamic and walkable areas. Situated off an alley, this listed property boasts 30 feet of frontage w/100 feet of depth in a cosmopolitan West Ave location which is nestled off a quaint residential family neighborhood, just steps from the vibrant Downtown Shopping District scene, short walk to loads of bayfront water entertainment activities, primary school, public transit & Ocean City/'s soft sandy beaches & boardwalk. Property is one of two lots being offered for sale and presents a strong value proposition in a high-demand area ideal for developers or investors looking to build a mixed-use space (subject to approvals). Buy ONE LOT or Buy TWO!! Lot is zoned for residential/mixed use development in the DIB zone, which opens up a ton of fabulous opportunities! Or, opt to build 2 Single Family Homes w/top floors to have open bay views. Mixed use allows you to combine your multiple residential units with bonus commercial space! Sell off all your units or keep & rent some for your own use!! Prospective tenants for your commercial units may include Professional Offices, Kitchen cabinetry & Bath showroom, retail sales, Health Care Facilities, Banks, Restaurants & Storage, Churches...You Name It! Adjacent 40x100 CORNER lot is also listed for sale separately. If combined, your two lots would provide you a whopping 70x100 CORNER lot (7,000 sq ft) for an optional one large mixed use building - so both lots are also listed for sale together! Clean Phase 1, surveys, separate deeds with clean title are all ready for a quick close. Whether you\'re envisioning a luxury beach retreat or a savvy investment property, these lots offer the flexibility and ideal location to bring your vision to life.