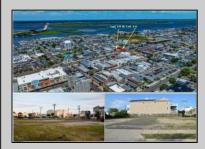

## **COMMENTS**

VACANT LOT - Here is your rare chance to own a 3,0000 sq ft lot in one of Ocean City's most dynamic and walkable areas. Situated off an alley, this listed property boasts 30 feet of frontage w/100 feet of depth in a cosmopolitan West Ave location which is nestled off a quaint residential family neighborhood, just steps from the vibrant Downtown Shopping District scene, short walk to loads of bayfront water entertainment activities, primary school, public transit & Ocean City\'s soft sandy beaches & boardwalk. Property is one of two lots being offered for sale and presents a strong value proposition in a high-demand area ideal for developers or investors looking to build a mixed-use space (subject to approvals). Buy ONE LOT or Buy TWO!! Lot is zoned for residential/mixed use development in the DIB zone, which opens up a ton of fabulous opportunities! Or, opt to build 2 Single Family Homes w/top floors to have open bay views. Mixed use allows you to combine your multiple residential units with bonus commercial space! Sell off all your units or keep & rent some for your own use!! Prospective tenants for your commercial units may include Professional Offices, Kitchen cabinetry & Bath showroom, retail sales, Health Care Facilities, Banks, Restaurants & Storage, Churches...You Name It! Adjacent 40x100 CORNER lot is also listed for sale separately. If combined, your two lots would provide you a whopping 70x100 CORNER lot (7,000 sq ft) for an optional one large mixed use building - so both lots are also listed for sale together! Clean Phase 1, surveys, separate deeds with clean title are all ready for a quick close. Whether you\'re envisioning a luxury beach retreat or a savvy investment property, these lots offer the flexibility and ideal location to bring your vision to life.