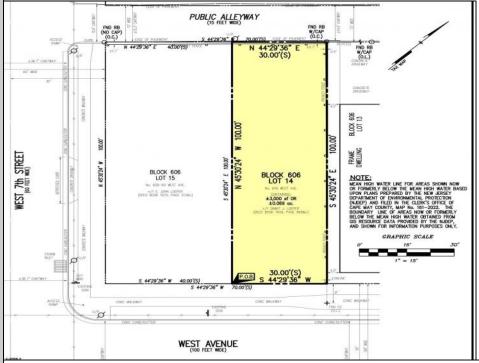

## **COMMENTS**

VACANT LOT - Here is your rare chance to own a 3,0000 sq ft lot in one of Ocean City's most dynamic and walkable areas. Situated off an alley, this listed property boasts 30 feet of frontage w/100 feet of depth in a cosmopolitan West Ave location which is nestled off a quaint residential family neighborhood, just steps from the vibrant Downtown Shopping District scene, short walk to loads of bayfront water entertainment activities, primary school, public transit & Ocean City\'s soft sandy beaches & boardwalk. Property is one of two lots being offered for sale and presents a strong value proposition in a high-demand area ideal for developers or investors looking to build a mixed-use space (subject to approvals). Buy ONE LOT or Buy TWO!! Lot is zoned for residential/mixed use development in the DIB zone, which opens up a ton of fabulous opportunities! Or, opt to build 2 Single Family Homes w/top floors to have open bay views. Mixed use allows you to combine your multiple residential units with bonus commercial space! Sell off all your units or keep & rent some for your own use!! Prospective tenants for your commercial units may include Professional Offices, Kitchen cabinetry & Bath showroom, retail sales, Health Care Facilities, Banks, Restaurants & Storage, Churches...You Name It! Adjacent 40x100 CORNER lot is also listed for sale separately. If combined, your two lots would provide you a whopping 70x100 CORNER lot (7,000 sq ft) for an optional one large mixed use building - so both lots are also listed for sale together! Clean Phase 1, surveys, separate deeds with clean title are all ready for a quick close. Whether you\'re envisioning a luxury beach retreat or a savvy investment property, these lots offer the flexibility and ideal location to bring your vision to life.