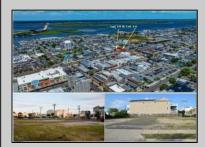

## 656 West Ocean City, NJ 08226

Asking \$750,000.00

## **COMMENTS**

VACANT LOT - Here is your rare chance to own a 3,0000 sq ft lot in one of Ocean City's most dynamic and walkable areas. Situated off an alley, this listed property boasts 30 feet of frontage w/100 feet of depth in a cosmopolitan West Ave location which is nestled off a quaint residential family neighborhood, just steps from the vibrant Downtown Shopping District scene, short walk to loads of bayfront water entertainment activities, primary school, public transit & Ocean City\'s soft sandy beaches & boardwalk. Property is one of two lots being offered for sale and presents a strong value proposition in a high-demand area ideal for developers or investors looking to build a mixed-use space (subject to approvals). Buy ONE LOT or Buy TWO!! Lot is zoned for residential/mixed use development in the DIB zone, which opens up a ton of fabulous opportunities! Or, opt to build 2 Single Family Homes w/top floors to have open bay views. Mixed use allows you to combine your multiple residential units with bonus commercial space! Sell off all your units or keep & rent some for your own use!! Prospective tenants for your commercial units may include Professional Offices, Kitchen cabinetry & Bath showroom, retail sales, Health Care Facilities, Banks, Restaurants & Storage, Churches...You Name It! Adjacent 40x100 CORNER lot is also listed for sale separately. If combined, your two lots would provide you a whopping 70x100 CORNER lot (7,000 sq ft) for an optional one large mixed use building - so both lots are also listed for sale together! Clean Phase 1, surveys, separate deeds with clean title are all ready for a quick close. Whether you\'re envisioning a luxury beach retreat or a savvy investment property, these lots offer the flexibility and ideal location to bring your vision to life.