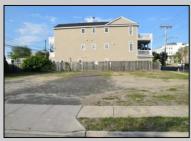

## **COMMENTS**

VACANT LOT - Here is your rare chance to own a 3,0000 sq ft lot in one of Ocean City's most dynamic and walkable areas. Situated off an alley, this listed property boasts 30 feet of frontage w/100 feet of depth in a cosmopolitan West Ave location which is nestled off a quaint residential family neighborhood, just steps from the vibrant Downtown Shopping District scene, short walk to loads of bayfront water entertainment activities, primary school, public transit & Ocean City\'s soft sandy beaches & boardwalk. Property is one of two lots being offered for sale and presents a strong value proposition in a high-demand area ideal for developers or investors looking to build a mixed-use space (subject to approvals). Buy ONE LOT or Buy TWO!! Lot is zoned for residential/mixed use development in the DIB zone, which opens up a ton of fabulous opportunities! Or, opt to build 2 Single Family Homes w/top floors to have open bay views. Mixed use allows you to combine your multiple residential units with bonus commercial space! Sell off all your units or keep & rent some for your own use!! Prospective tenants for your commercial units may include Professional Offices, Kitchen cabinetry & Bath showroom, retail sales, Health Care Facilities, Banks, Restaurants & Storage, Churches...You Name It! Adjacent 40x100 CORNER lot is also listed for sale separately. If combined, your two lots would provide you a whopping 70x100 CORNER lot (7,000 sq ft) for an optional one large mixed use building - so both lots are also listed for sale together! Clean Phase 1, surveys, separate deeds with clean title are all ready for a quick close. Whether you\'re envisioning a luxury beach retreat or a savvy investment property, these lots offer the flexibility and ideal location to bring your vision to life.