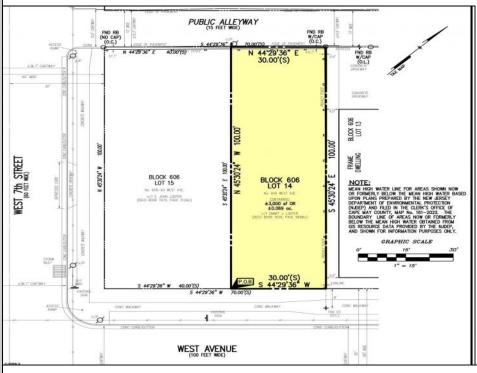

## **COMMENTS**

VACANT LOT - Here is your rare chance to own a 3,0000 sq ft lot in one of Ocean City's most dynamic and walkable areas. Situated off an alley, this listed property boasts 30 feet of frontage w/100 feet of depth in a cosmopolitan West Ave location which is nestled off a quaint residential family neighborhood, just steps from the vibrant Downtown Shopping District scene, short walk to loads of bayfront water entertainment activities, primary school, public transit & Ocean City\'s soft sandy beaches & boardwalk. Property is one of two lots being offered for sale and presents a strong value proposition in a high-demand area ideal for developers or investors looking to build a mixed-use space (subject to approvals). Buy ONE LOT or Buy TWO!! Lot is zoned for residential/mixed use development in the DIB zone, which opens up a ton of fabulous opportunities! Or, opt to build 2 Single Family Homes w/top floors to have open bay views. Mixed use allows you to combine your multiple residential units with bonus commercial space! Sell off all your units or keep & rent some for your own use!! Prospective tenants for your commercial units may include Professional Offices, Kitchen cabinetry & Bath showroom, retail sales, Health Care Facilities, Banks, Restaurants & Storage, Churches...You Name It! Adjacent 40x100 CORNER lot is also listed for sale separately. If combined, your two lots would provide you a whopping 70x100 CORNER lot (7,000 sq ft) for an optional one large mixed use building - so both lots are also listed for sale together! Clean Phase 1, surveys, separate deeds with clean title are all ready for a quick close. Whether you\'re envisioning a luxury beach retreat or a savvy investment property, these lots offer the flexibility and ideal location to bring your vision to life.