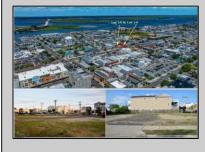

## **COMMENTS**

VACANT LOT - Here is your rare chance to own a 3,0000 sq ft lot in one of Ocean City's most dynamic and walkable areas. Situated off an alley, this listed property boasts 30 feet of frontage w/100 feet of depth in a cosmopolitan West Ave location which is nestled off a quaint residential family neighborhood, just steps from the vibrant Downtown Shopping District scene, short walk to loads of bayfront water entertainment activities, primary school, public transit & Ocean City\'s soft sandy beaches & boardwalk. Property is one of two lots being offered for sale and presents a strong value proposition in a high-demand area ideal for developers or investors looking to build a mixed-use space (subject to approvals). Buy ONE LOT or Buy TWO!! Lot is zoned for residential/mixed use development in the DIB zone, which opens up a ton of fabulous opportunities! Or, opt to build 2 Single Family Homes w/top floors to have open bay views. Mixed use allows you to combine your multiple residential units with bonus commercial space! Sell off all your units or keep & rent some for your own use!! Prospective tenants for your commercial units may include Professional Offices, Kitchen cabinetry & Bath showroom, retail sales, Health Care Facilities, Banks, Restaurants & Storage, Churches...You Name It! Adjacent 40x100 CORNER lot is also listed for sale separately. If combined, your two lots would provide you a whopping 70x100 CORNER lot (7,000 sq ft) for an optional one large mixed use building - so both lots are also listed for sale together! Clean Phase 1, surveys, separate deeds with clean title are all ready for a quick close. Whether you\'re envisioning a luxury beach retreat or a savvy investment property, these lots offer the flexibility and ideal location to bring your vision to life.