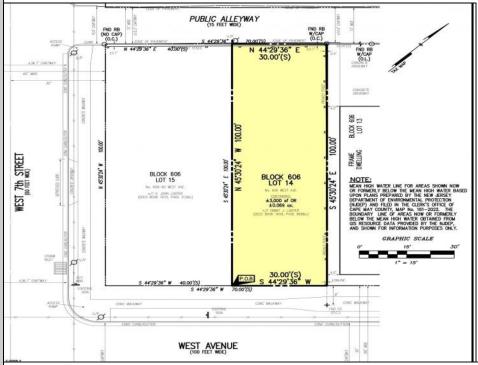

## COMMENTS

VACANT LOT - Here is your rare chance to own a 3,0000 sq ft lot in one of Ocean City's most dynamic and walkable areas. Situated off an alley, this listed property boasts 30 feet of frontage w/100 feet of depth in a cosmopolitan West Ave location which is nestled off a quaint residential family neighborhood, just steps from the vibrant Downtown Shopping District scene, short walk to loads of bayfront water entertainment activities, primary school, public transit & Ocean City/'s soft sandy beaches & boardwalk. Property is one of two lots being offered for sale and presents a strong value proposition in a high-demand area ideal for developers or investors looking to build a mixed-use space (subject to approvals). Buy ONE LOT or Buy TWO!! Lot is zoned for residential/mixed use development in the DIB zone, which opens up a ton of fabulous opportunities! Or, opt to build 2 Single Family Homes w/top floors to have open bay views. Mixed use allows you to combine your multiple residential units with bonus commercial space! Sell off all your units or keep & rent some for your own use!! Prospective tenants for your commercial units may include Professional Offices, Kitchen cabinetry & Bath showroom, retail sales, Health Care Facilities, Banks, Restaurants & Storage, Churches...You Name It! Adjacent 40x100 CORNER lot is also listed for sale separately. If combined, your two lots would provide you a whopping 70x100 CORNER lot (7,000 sq ft) for an optional one large mixed use building - so both lots are also listed for sale together! Clean Phase 1, surveys, separate deeds with clean title are all ready for a quick close. Whether you\'re envisioning a luxury beach retreat or a savvy investment property, these lots offer the flexibility and ideal location to bring your vision to life.