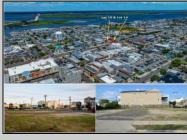

## **COMMENTS**

VACANT LOT - Here is your rare chance to own a 3,0000 sq ft lot in one of Ocean City's most dynamic and walkable areas. Situated off an alley, this listed property boasts 30 feet of frontage w/100 feet of depth in a cosmopolitan West Ave location which is nestled off a quaint residential family neighborhood, just steps from the vibrant Downtown Shopping District scene, short walk to loads of bayfront water entertainment activities, primary school, public transit & Ocean City\'s soft sandy beaches & boardwalk. Property is one of two lots being offered for sale and presents a strong value proposition in a high-demand area ideal for developers or investors looking to build a mixed-use space (subject to approvals). Buy ONE LOT or Buy TWO!! Lot is zoned for residential/mixed use development in the DIB zone, which opens up a ton of fabulous opportunities! Or, opt to build 2 Single Family Homes w/top floors to have open bay views. Mixed use allows you to combine your multiple residential units with bonus commercial space! Sell off all your units or keep & rent some for your own use!! Prospective tenants for your commercial units may include Professional Offices, Kitchen cabinetry & Bath showroom, retail sales, Health Care Facilities, Banks, Restaurants & Storage, Churches...You Name It! Adjacent 40x100 CORNER lot is also listed for sale separately. If combined, your two lots would provide you a whopping 70x100 CORNER lot (7,000 sq ft) for an optional one large mixed use building - so both lots are also listed for sale together! Clean Phase 1, surveys, separate deeds with clean title are all ready for a quick close. Whether you\'re envisioning a luxury beach retreat or a savvy investment property, these lots offer the flexibility and ideal location to bring your vision to life.