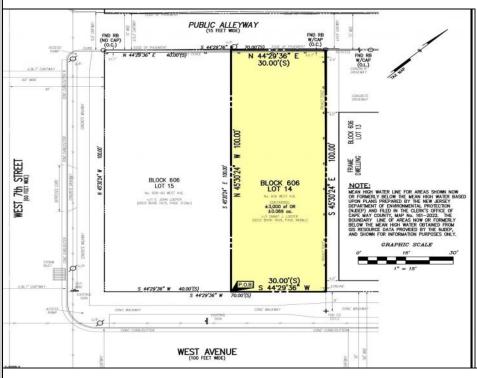

## **COMMENTS**

VACANT LOT - Here is your rare chance to own a 3,0000 sq ft lot in one of Ocean City's most dynamic and walkable areas. Situated off an alley, this listed property boasts 30 feet of frontage w/100 feet of depth in a cosmopolitan West Ave location which is nestled off a quaint residential family neighborhood, just steps from the vibrant Downtown Shopping District scene, short walk to loads of bayfront water entertainment activities, primary school, public transit & Ocean City\'s soft sandy beaches & boardwalk. Property is one of two lots being offered for sale and presents a strong value proposition in a high-demand area ideal for developers or investors looking to build a mixed-use space (subject to approvals). Buy ONE LOT or Buy TWO!! Lot is zoned for residential/mixed use development in the DIB zone, which opens up a ton of fabulous opportunities! Or, opt to build 2 Single Family Homes w/top floors to have open bay views. Mixed use allows you to combine your multiple residential units with bonus commercial space! Sell off all your units or keep & rent some for your own use!! Prospective tenants for your commercial units may include Professional Offices, Kitchen cabinetry & Bath showroom, retail sales, Health Care Facilities, Banks, Restaurants & Storage, Churches...You Name It! Adjacent 40x100 CORNER lot is also listed for sale separately. If combined, your two lots would provide you a whopping 70x100 CORNER lot (7,000 sq ft) for an optional one large mixed use building - so both lots are also listed for sale together! Clean Phase 1, surveys, separate deeds with clean title are all ready for a quick close. Whether you\'re envisioning a luxury beach retreat or a savvy investment property, these lots offer the flexibility and ideal location to bring your vision to life.