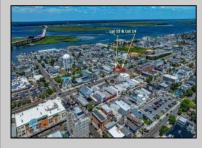

## 656 West Ocean City, NJ 08226

## Asking \$750,000.00

## COMMENTS

VACANT LOT - Here is your rare chance to own a 3,0000 sq ft lot in one of Ocean City's most dynamic and walkable areas. Situated off an alley, this listed property boasts 30 feet of frontage w/100 feet of depth in a cosmopolitan West Ave location which is nestled off a quaint residential family neighborhood, just steps from the vibrant Downtown Shopping District scene, short walk to loads of bayfront water entertainment activities, primary school, public transit & Ocean City/'s soft sandy beaches & boardwalk. Property is one of two lots being offered for sale and presents a strong value proposition in a high-demand area ideal for developers or investors looking to build a mixed-use space (subject to approvals). Buy ONE LOT or Buy TWO!! Lot is zoned for residential/mixed use development in the DIB zone, which opens up a ton of fabulous opportunities! Or, opt to build 2 Single Family Homes w/top floors to have open bay views. Mixed use allows you to combine your multiple residential units with bonus commercial space! Sell off all your units or keep & rent some for your own use!! Prospective tenants for your commercial units may include Professional Offices, Kitchen cabinetry & Bath showroom, retail sales, Health Care Facilities, Banks, Restaurants & Storage, Churches...You Name It! Adjacent 40x100 CORNER lot is also listed for sale separately. If combined, your two lots would provide you a whopping 70x100 CORNER lot (7,000 sq ft) for an optional one large mixed use building - so both lots are also listed for sale together! Clean Phase 1, surveys, separate deeds with clean title are all ready for a quick close. Whether you\'re envisioning a luxury beach retreat or a savvy investment property, these lots offer the flexibility and ideal location to bring your vision to life.