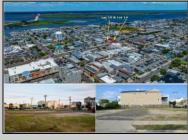

## **COMMENTS**

VACANT LOT - Here is your rare chance to own a 3,0000 sq ft lot in one of Ocean City's most dynamic and walkable areas. Situated off an alley, this listed property boasts 30 feet of frontage w/100 feet of depth in a cosmopolitan West Ave location which is nestled off a quaint residential family neighborhood, just steps from the vibrant Downtown Shopping District scene, short walk to loads of bayfront water entertainment activities, primary school, public transit & Ocean City\'s soft sandy beaches & boardwalk. Property is one of two lots being offered for sale and presents a strong value proposition in a high-demand area ideal for developers or investors looking to build a mixed-use space (subject to approvals). Buy ONE LOT or Buy TWO!! Lot is zoned for residential/mixed use development in the DIB zone, which opens up a ton of fabulous opportunities! Or, opt to build 2 Single Family Homes w/top floors to have open bay views. Mixed use allows you to combine your multiple residential units with bonus commercial space! Sell off all your units or keep & rent some for your own use!! Prospective tenants for your commercial units may include Professional Offices, Kitchen cabinetry & Bath showroom, retail sales, Health Care Facilities, Banks, Restaurants & Storage, Churches...You Name It! Adjacent 40x100 CORNER lot is also listed for sale separately. If combined, your two lots would provide you a whopping 70x100 CORNER lot (7,000 sq ft) for an optional one large mixed use building - so both lots are also listed for sale together! Clean Phase 1, surveys, separate deeds with clean title are all ready for a quick close. Whether you\'re envisioning a luxury beach retreat or a savvy investment property, these lots offer the flexibility and ideal location to bring your vision to life.