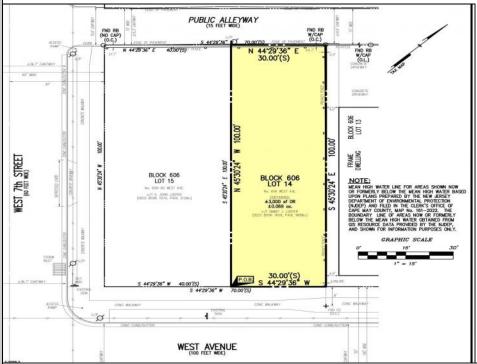

## COMMENTS

VACANT LOT - Here is your rare chance to own a 3,0000 sq ft lot in one of Ocean City's most dynamic and walkable areas. Situated off an alley, this listed property boasts 30 feet of frontage w/100 feet of depth in a cosmopolitan West Ave location which is nestled off a quaint residential family neighborhood, just steps from the vibrant Downtown Shopping District scene, short walk to loads of bayfront water entertainment activities, primary school, public transit & Ocean City/'s soft sandy beaches & boardwalk. Property is one of two lots being offered for sale and presents a strong value proposition in a high-demand area ideal for developers or investors looking to build a mixed-use space (subject to approvals). Buy ONE LOT or Buy TWO!! Lot is zoned for residential/mixed use development in the DIB zone, which opens up a ton of fabulous opportunities! Or, opt to build 2 Single Family Homes w/top floors to have open bay views. Mixed use allows you to combine your multiple residential units with bonus commercial space! Sell off all your units or keep & rent some for your own use!! Prospective tenants for your commercial units may include Professional Offices, Kitchen cabinetry & Bath showroom, retail sales, Health Care Facilities, Banks, Restaurants & Storage, Churches...You Name It! Adjacent 40x100 CORNER lot is also listed for sale separately. If combined, your two lots would provide you a whopping 70x100 CORNER lot (7,000 sq ft) for an optional one large mixed use building - so both lots are also listed for sale together! Clean Phase 1, surveys, separate deeds with clean title are all ready for a quick close. Whether you\'re envisioning a luxury beach retreat or a savvy investment property, these lots offer the flexibility and ideal location to bring your vision to life.