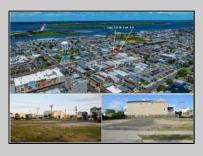

## COMMENTS

VACANT LOT - Here is your rare chance to own a 3,0000 sq ft lot in one of Ocean City's most dynamic and walkable areas. Situated off an alley, this listed property boasts 30 feet of frontage w/100 feet of depth in a cosmopolitan West Ave location which is nestled off a quaint residential family neighborhood, just steps from the vibrant Downtown Shopping District scene, short walk to loads of bayfront water entertainment activities, primary school, public transit & Ocean City/'s soft sandy beaches & boardwalk. Property is one of two lots being offered for sale and presents a strong value proposition in a high-demand area ideal for developers or investors looking to build a mixed-use space (subject to approvals). Buy ONE LOT or Buy TWO!! Lot is zoned for residential/mixed use development in the DIB zone, which opens up a ton of fabulous opportunities! Or, opt to build 2 Single Family Homes w/top floors to have open bay views. Mixed use allows you to combine your multiple residential units with bonus commercial space! Sell off all your units or keep & rent some for your own use!! Prospective tenants for your commercial units may include Professional Offices, Kitchen cabinetry & Bath showroom, retail sales, Health Care Facilities, Banks, Restaurants & Storage, Churches...You Name It! Adjacent 40x100 CORNER lot is also listed for sale separately. If combined, your two lots would provide you a whopping 70x100 CORNER lot (7,000 sq ft) for an optional one large mixed use building - so both lots are also listed for sale together! Clean Phase 1, surveys, separate deeds with clean title are all ready for a quick close. Whether you\'re envisioning a luxury beach retreat or a savvy investment property, these lots offer the flexibility and ideal location to bring your vision to life.