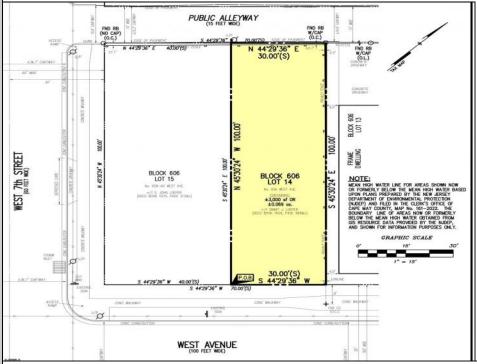

## **COMMENTS**

VACANT LOT - Here is your rare chance to own a 3,0000 sq ft lot in one of Ocean City's most dynamic and walkable areas. Situated off an alley, this listed property boasts 30 feet of frontage w/100 feet of depth in a cosmopolitan West Ave location which is nestled off a quaint residential family neighborhood, just steps from the vibrant Downtown Shopping District scene, short walk to loads of bayfront water entertainment activities, primary school, public transit & Ocean City\'s soft sandy beaches & boardwalk. Property is one of two lots being offered for sale and presents a strong value proposition in a high-demand area ideal for developers or investors looking to build a mixed-use space (subject to approvals). Buy ONE LOT or Buy TWO!! Lot is zoned for residential/mixed use development in the DIB zone, which opens up a ton of fabulous opportunities! Or, opt to build 2 Single Family Homes w/top floors to have open bay views. Mixed use allows you to combine your multiple residential units with bonus commercial space! Sell off all your units or keep & rent some for your own use!! Prospective tenants for your commercial units may include Professional Offices, Kitchen cabinetry & Bath showroom, retail sales, Health Care Facilities, Banks, Restaurants & Storage, Churches...You Name It! Adjacent 40x100 CORNER lot is also listed for sale separately. If combined, your two lots would provide you a whopping 70x100 CORNER lot (7,000 sq ft) for an optional one large mixed use building - so both lots are also listed for sale together! Clean Phase 1, surveys, separate deeds with clean title are all ready for a quick close. Whether you\'re envisioning a luxury beach retreat or a savvy investment property, these lots offer the flexibility and ideal location to bring your vision to life.