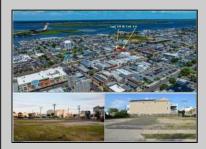

## **COMMENTS**

VACANT LOT - Here is your rare chance to own a 3,0000 sq ft lot in one of Ocean City's most dynamic and walkable areas. Situated off an alley, this listed property boasts 30 feet of frontage w/100 feet of depth in a cosmopolitan West Ave location which is nestled off a quaint residential family neighborhood, just steps from the vibrant Downtown Shopping District scene, short walk to loads of bayfront water entertainment activities, primary school, public transit & Ocean City\'s soft sandy beaches & boardwalk. Property is one of two lots being offered for sale and presents a strong value proposition in a high-demand area ideal for developers or investors looking to build a mixed-use space (subject to approvals). Buy ONE LOT or Buy TWO!! Lot is zoned for residential/mixed use development in the DIB zone, which opens up a ton of fabulous opportunities! Or, opt to build 2 Single Family Homes w/top floors to have open bay views. Mixed use allows you to combine your multiple residential units with bonus commercial space! Sell off all your units or keep & rent some for your own use!! Prospective tenants for your commercial units may include Professional Offices, Kitchen cabinetry & Bath showroom, retail sales, Health Care Facilities, Banks, Restaurants & Storage, Churches...You Name It! Adjacent 40x100 CORNER lot is also listed for sale separately. If combined, your two lots would provide you a whopping 70x100 CORNER lot (7,000 sq ft) for an optional one large mixed use building - so both lots are also listed for sale together! Clean Phase 1, surveys, separate deeds with clean title are all ready for a quick close. Whether you\'re envisioning a luxury beach retreat or a savvy investment property, these lots offer the flexibility and ideal location to bring your vision to life.