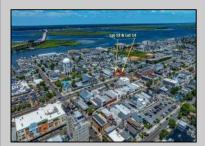

## **COMMENTS**

VACANT LOT - Here is your rare chance to own a 3,0000 sq ft lot in one of Ocean City's most dynamic and walkable areas. Situated off an alley, this listed property boasts 30 feet of frontage w/100 feet of depth in a cosmopolitan West Ave location which is nestled off a quaint residential family neighborhood, just steps from the vibrant Downtown Shopping District scene, short walk to loads of bayfront water entertainment activities, primary school, public transit & Ocean City\'s soft sandy beaches & boardwalk. Property is one of two lots being offered for sale and presents a strong value proposition in a high-demand area ideal for developers or investors looking to build a mixed-use space (subject to approvals). Buy ONE LOT or Buy TWO!! Lot is zoned for residential/mixed use development in the DIB zone, which opens up a ton of fabulous opportunities! Or, opt to build 2 Single Family Homes w/top floors to have open bay views. Mixed use allows you to combine your multiple residential units with bonus commercial space! Sell off all your units or keep & rent some for your own use!! Prospective tenants for your commercial units may include Professional Offices, Kitchen cabinetry & Bath showroom, retail sales, Health Care Facilities, Banks, Restaurants & Storage, Churches...You Name It! Adjacent 40x100 CORNER lot is also listed for sale separately. If combined, your two lots would provide you a whopping 70x100 CORNER lot (7,000 sq ft) for an optional one large mixed use building - so both lots are also listed for sale together! Clean Phase 1, surveys, separate deeds with clean title are all ready for a quick close. Whether you\'re envisioning a luxury beach retreat or a savvy investment property, these lots offer the flexibility and ideal location to bring your vision to life.