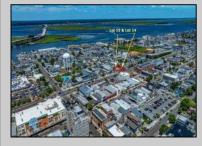

## 656 West Ocean City, NJ 08226

## Asking \$750,000.00

## COMMENTS

VACANT LOT - Here is your rare chance to own a 3,0000 sq ft lot in one of Ocean City's most dynamic and walkable areas. Situated off an alley, this listed property boasts 30 feet of frontage w/100 feet of depth in a cosmopolitan West Ave location which is nestled off a quaint residential family neighborhood, just steps from the vibrant Downtown Shopping District scene, short walk to loads of bayfront water entertainment activities, primary school, public transit & Ocean City/'s soft sandy beaches & boardwalk. Property is one of two lots being offered for sale and presents a strong value proposition in a high-demand area ideal for developers or investors looking to build a mixed-use space (subject to approvals). Buy ONE LOT or Buy TWO!! Lot is zoned for residential/mixed use development in the DIB zone, which opens up a ton of fabulous opportunities! Or, opt to build 2 Single Family Homes w/top floors to have open bay views. Mixed use allows you to combine your multiple residential units with bonus commercial space! Sell off all your units or keep & rent some for your own use!! Prospective tenants for your commercial units may include Professional Offices, Kitchen cabinetry & Bath showroom, retail sales, Health Care Facilities, Banks, Restaurants & Storage, Churches...You Name It! Adjacent 40x100 CORNER lot is also listed for sale separately. If combined, your two lots would provide you a whopping 70x100 CORNER lot (7,000 sq ft) for an optional one large mixed use building - so both lots are also listed for sale together! Clean Phase 1, surveys, separate deeds with clean title are all ready for a quick close. Whether you/re envisioning a luxury beach retreat or a savvy investment property, these lots offer the flexibility and ideal location to bring your vision to life.