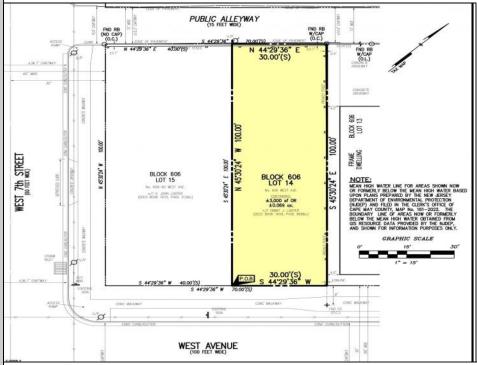

## COMMENTS

VACANT LOT - Here is your rare chance to own a 3,0000 sq ft lot in one of Ocean City's most dynamic and walkable areas. Situated off an alley, this listed property boasts 30 feet of frontage w/100 feet of depth in a cosmopolitan West Ave location which is nestled off a quaint residential family neighborhood, just steps from the vibrant Downtown Shopping District scene, short walk to loads of bayfront water entertainment activities, primary school, public transit & Ocean City/'s soft sandy beaches & boardwalk. Property is one of two lots being offered for sale and presents a strong value proposition in a high-demand area ideal for developers or investors looking to build a mixed-use space (subject to approvals). Buy ONE LOT or Buy TWO!! Lot is zoned for residential/mixed use development in the DIB zone, which opens up a ton of fabulous opportunities! Or, opt to build 2 Single Family Homes w/top floors to have open bay views. Mixed use allows you to combine your multiple residential units with bonus commercial space! Sell off all your units or keep & rent some for your own use!! Prospective tenants for your commercial units may include Professional Offices, Kitchen cabinetry & Bath showroom, retail sales, Health Care Facilities, Banks, Restaurants & Storage, Churches...You Name It! Adjacent 40x100 CORNER lot is also listed for sale separately. If combined, your two lots would provide you a whopping 70x100 CORNER lot (7,000 sq ft) for an optional one large mixed use building - so both lots are also listed for sale together! Clean Phase 1, surveys, separate deeds with clean title are all ready for a quick close. Whether you/re envisioning a luxury beach retreat or a savvy investment property, these lots offer the flexibility and ideal location to bring your vision to life.