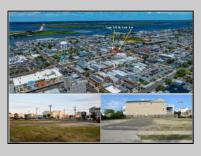

## 656 West Ocean City, NJ 08226

## Asking \$750,000.00

## COMMENTS

VACANT LOT - Here is your rare chance to own a 3,0000 sq ft lot in one of Ocean City's most dynamic and walkable areas. Situated off an alley, this listed property boasts 30 feet of frontage w/100 feet of depth in a cosmopolitan West Ave location which is nestled off a quaint residential family neighborhood, just steps from the vibrant Downtown Shopping District scene, short walk to loads of bayfront water entertainment activities, primary school, public transit & Ocean City/'s soft sandy beaches & boardwalk. Property is one of two lots being offered for sale and presents a strong value proposition in a high-demand area ideal for developers or investors looking to build a mixed-use space (subject to approvals). Buy ONE LOT or Buy TWO!! Lot is zoned for residential/mixed use development in the DIB zone, which opens up a ton of fabulous opportunities! Or, opt to build 2 Single Family Homes w/top floors to have open bay views. Mixed use allows you to combine your multiple residential units with bonus commercial space! Sell off all your units or keep & rent some for your own use!! Prospective tenants for your commercial units may include Professional Offices, Kitchen cabinetry & Bath showroom, retail sales, Health Care Facilities, Banks, Restaurants & Storage, Churches...You Name It! Adjacent 40x100 CORNER lot is also listed for sale separately. If combined, your two lots would provide you a whopping 70x100 CORNER lot (7,000 sq ft) for an optional one large mixed use building - so both lots are also listed for sale together! Clean Phase 1, surveys, separate deeds with clean title are all ready for a quick close. Whether you/re envisioning a luxury beach retreat or a savvy investment property, these lots offer the flexibility and ideal location to bring your vision to life.