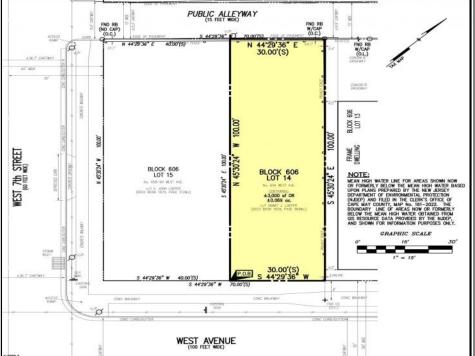

## **COMMENTS**

VACANT LOT - Here is your rare chance to own a 3,0000 sq ft lot in one of Ocean City's most dynamic and walkable areas. Situated off an alley, this listed property boasts 30 feet of frontage w/100 feet of depth in a cosmopolitan West Ave location which is nestled off a quaint residential family neighborhood, just steps from the vibrant Downtown Shopping District scene, short walk to loads of bayfront water entertainment activities, primary school, public transit & Ocean City\'s soft sandy beaches & boardwalk. Property is one of two lots being offered for sale and presents a strong value proposition in a high-demand area ideal for developers or investors looking to build a mixed-use space (subject to approvals). Buy ONE LOT or Buy TWO!! Lot is zoned for residential/mixed use development in the DIB zone, which opens up a ton of fabulous opportunities! Or, opt to build 2 Single Family Homes w/top floors to have open bay views. Mixed use allows you to combine your multiple residential units with bonus commercial space! Sell off all your units or keep & rent some for your own use!! Prospective tenants for your commercial units may include Professional Offices, Kitchen cabinetry & Bath showroom, retail sales, Health Care Facilities, Banks, Restaurants & Storage, Churches...You Name It! Adjacent 40x100 CORNER lot is also listed for sale separately. If combined, your two lots would provide you a whopping 70x100 CORNER lot (7,000 sq ft) for an optional one large mixed use building - so both lots are also listed for sale together! Clean Phase 1, surveys, separate deeds with clean title are all ready for a quick close. Whether you\'re envisioning a luxury beach retreat or a savvy investment property, these lots offer the flexibility and ideal location to bring your vision to life.