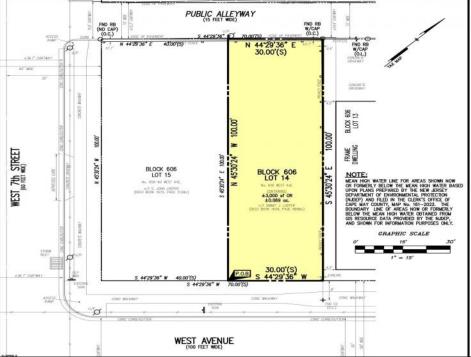

## **COMMENTS**

VACANT LOT - Here is your rare chance to own a 3,0000 sq ft lot in one of Ocean City's most dynamic and walkable areas. Situated off an alley, this listed property boasts 30 feet of frontage w/100 feet of depth in a cosmopolitan West Ave location which is nestled off a quaint residential family neighborhood, just steps from the vibrant Downtown Shopping District scene, short walk to loads of bayfront water entertainment activities, primary school, public transit & Ocean City\'s soft sandy beaches & boardwalk. Property is one of two lots being offered for sale and presents a strong value proposition in a high-demand area ideal for developers or investors looking to build a mixed-use space (subject to approvals). Buy ONE LOT or Buy TWO!! Lot is zoned for residential/mixed use development in the DIB zone, which opens up a ton of fabulous opportunities! Or, opt to build 2 Single Family Homes w/top floors to have open bay views. Mixed use allows you to combine your multiple residential units with bonus commercial space! Sell off all your units or keep & rent some for your own use!! Prospective tenants for your commercial units may include Professional Offices, Kitchen cabinetry & Bath showroom, retail sales, Health Care Facilities, Banks, Restaurants & Storage, Churches...You Name It! Adjacent 40x100 CORNER lot is also listed for sale separately. If combined, your two lots would provide you a whopping 70x100 CORNER lot (7,000 sq ft) for an optional one large mixed use building - so both lots are also listed for sale together! Clean Phase 1, surveys, separate deeds with clean title are all ready for a quick close. Whether you\'re envisioning a luxury beach retreat or a savvy investment property, these lots offer the flexibility and ideal location to bring your vision to life.