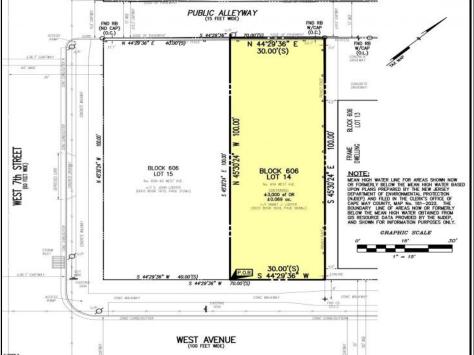

## **COMMENTS**

VACANT LOT - Here is your rare chance to own a 3,0000 sq ft lot in one of Ocean City's most dynamic and walkable areas. Situated off an alley, this listed property boasts 30 feet of frontage w/100 feet of depth in a cosmopolitan West Ave location which is nestled off a quaint residential family neighborhood, just steps from the vibrant Downtown Shopping District scene, short walk to loads of bayfront water entertainment activities, primary school, public transit & Ocean City\'s soft sandy beaches & boardwalk. Property is one of two lots being offered for sale and presents a strong value proposition in a high-demand area ideal for developers or investors looking to build a mixed-use space (subject to approvals). Buy ONE LOT or Buy TWO!! Lot is zoned for residential/mixed use development in the DIB zone, which opens up a ton of fabulous opportunities! Or, opt to build 2 Single Family Homes w/top floors to have open bay views. Mixed use allows you to combine your multiple residential units with bonus commercial space! Sell off all your units or keep & rent some for your own use!! Prospective tenants for your commercial units may include Professional Offices, Kitchen cabinetry & Bath showroom, retail sales, Health Care Facilities, Banks, Restaurants & Storage, Churches...You Name It! Adjacent 40x100 CORNER lot is also listed for sale separately. If combined, your two lots would provide you a whopping 70x100 CORNER lot (7,000 sq ft) for an optional one large mixed use building - so both lots are also listed for sale together! Clean Phase 1, surveys, separate deeds with clean title are all ready for a quick close. Whether you\'re envisioning a luxury beach retreat or a savvy investment property, these lots offer the flexibility and ideal location to bring your vision to life.