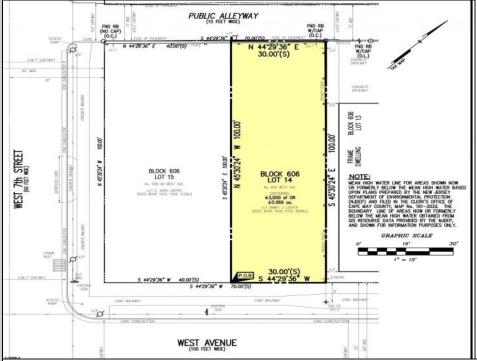

## **COMMENTS**

VACANT LOT - Here is your rare chance to own a 3,0000 sq ft lot in one of Ocean City's most dynamic and walkable areas. Situated off an alley, this listed property boasts 30 feet of frontage w/100 feet of depth in a cosmopolitan West Ave location which is nestled off a quaint residential family neighborhood, just steps from the vibrant Downtown Shopping District scene, short walk to loads of bayfront water entertainment activities, primary school, public transit & Ocean City\'s soft sandy beaches & boardwalk. Property is one of two lots being offered for sale and presents a strong value proposition in a high-demand area ideal for developers or investors looking to build a mixed-use space (subject to approvals). Buy ONE LOT or Buy TWO!! Lot is zoned for residential/mixed use development in the DIB zone, which opens up a ton of fabulous opportunities! Or, opt to build 2 Single Family Homes w/top floors to have open bay views. Mixed use allows you to combine your multiple residential units with bonus commercial space! Sell off all your units or keep & rent some for your own use!! Prospective tenants for your commercial units may include Professional Offices, Kitchen cabinetry & Bath showroom, retail sales, Health Care Facilities, Banks, Restaurants & Storage, Churches...You Name It! Adjacent 40x100 CORNER lot is also listed for sale separately. If combined, your two lots would provide you a whopping 70x100 CORNER lot (7,000 sq ft) for an optional one large mixed use building - so both lots are also listed for sale together! Clean Phase 1, surveys, separate deeds with clean title are all ready for a quick close. Whether you\'re envisioning a luxury beach retreat or a savvy investment property, these lots offer the flexibility and ideal location to bring your vision to life.