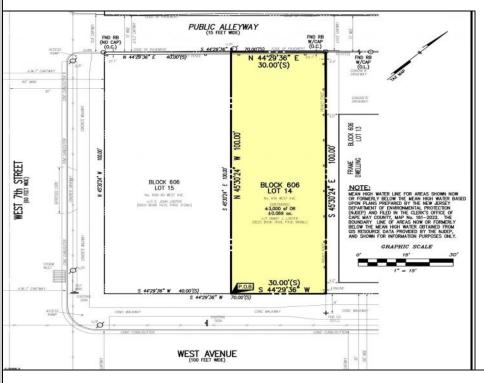

## **COMMENTS**

VACANT LOT - Here is your rare chance to own a 3,0000 sq ft lot in one of Ocean City's most dynamic and walkable areas. Situated off an alley, this listed property boasts 30 feet of frontage w/100 feet of depth in a cosmopolitan West Ave location which is nestled off a quaint residential family neighborhood, just steps from the vibrant Downtown Shopping District scene, short walk to loads of bayfront water entertainment activities, primary school, public transit & Ocean City\'s soft sandy beaches & boardwalk. Property is one of two lots being offered for sale and presents a strong value proposition in a high-demand area ideal for developers or investors looking to build a mixed-use space (subject to approvals). Buy ONE LOT or Buy TWO!! Lot is zoned for residential/mixed use development in the DIB zone, which opens up a ton of fabulous opportunities! Or, opt to build 2 Single Family Homes w/top floors to have open bay views. Mixed use allows you to combine your multiple residential units with bonus commercial space! Sell off all your units or keep & rent some for your own use!! Prospective tenants for your commercial units may include Professional Offices, Kitchen cabinetry & Bath showroom, retail sales, Health Care Facilities, Banks, Restaurants & Storage, Churches...You Name It! Adjacent 40x100 CORNER lot is also listed for sale separately. If combined, your two lots would provide you a whopping 70x100 CORNER lot (7,000 sq ft) for an optional one large mixed use building - so both lots are also listed for sale together! Clean Phase 1, surveys, separate deeds with clean title are all ready for a quick close. Whether you\'re envisioning a luxury beach retreat or a savvy investment property, these lots offer the flexibility and ideal location to bring your vision to life.