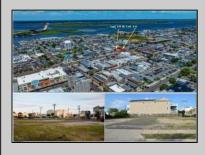

## **COMMENTS**

VACANT LOT - Here is your rare chance to own a 3,0000 sq ft lot in one of Ocean City's most dynamic and walkable areas. Situated off an alley, this listed property boasts 30 feet of frontage w/100 feet of depth in a cosmopolitan West Ave location which is nestled off a quaint residential family neighborhood, just steps from the vibrant Downtown Shopping District scene, short walk to loads of bayfront water entertainment activities, primary school, public transit & Ocean City\'s soft sandy beaches & boardwalk. Property is one of two lots being offered for sale and presents a strong value proposition in a high-demand area ideal for developers or investors looking to build a mixed-use space (subject to approvals). Buy ONE LOT or Buy TWO!! Lot is zoned for residential/mixed use development in the DIB zone, which opens up a ton of fabulous opportunities! Or, opt to build 2 Single Family Homes w/top floors to have open bay views. Mixed use allows you to combine your multiple residential units with bonus commercial space! Sell off all your units or keep & rent some for your own use!! Prospective tenants for your commercial units may include Professional Offices, Kitchen cabinetry & Bath showroom, retail sales, Health Care Facilities, Banks, Restaurants & Storage, Churches...You Name It! Adjacent 40x100 CORNER lot is also listed for sale separately. If combined, your two lots would provide you a whopping 70x100 CORNER lot (7,000 sq ft) for an optional one large mixed use building - so both lots are also listed for sale together! Clean Phase 1, surveys, separate deeds with clean title are all ready for a quick close. Whether you\'re envisioning a luxury beach retreat or a savvy investment property, these lots offer the flexibility and ideal location to bring your vision to life.