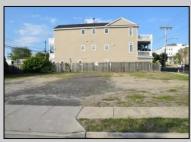

## **COMMENTS**

VACANT LOT - Here is your rare chance to own a 3,0000 sq ft lot in one of Ocean City's most dynamic and walkable areas. Situated off an alley, this listed property boasts 30 feet of frontage w/100 feet of depth in a cosmopolitan West Ave location which is nestled off a quaint residential family neighborhood, just steps from the vibrant Downtown Shopping District scene, short walk to loads of bayfront water entertainment activities, primary school, public transit & Ocean City\'s soft sandy beaches & boardwalk. Property is one of two lots being offered for sale and presents a strong value proposition in a high-demand area ideal for developers or investors looking to build a mixed-use space (subject to approvals). Buy ONE LOT or Buy TWO!! Lot is zoned for residential/mixed use development in the DIB zone, which opens up a ton of fabulous opportunities! Or, opt to build 2 Single Family Homes w/top floors to have open bay views. Mixed use allows you to combine your multiple residential units with bonus commercial space! Sell off all your units or keep & rent some for your own use!! Prospective tenants for your commercial units may include Professional Offices, Kitchen cabinetry & Bath showroom, retail sales, Health Care Facilities, Banks, Restaurants & Storage, Churches...You Name It! Adjacent 40x100 CORNER lot is also listed for sale separately. If combined, your two lots would provide you a whopping 70x100 CORNER lot (7,000 sq ft) for an optional one large mixed use building - so both lots are also listed for sale together! Clean Phase 1, surveys, separate deeds with clean title are all ready for a quick close. Whether you\'re envisioning a luxury beach retreat or a savvy investment property, these lots offer the flexibility and ideal location to bring your vision to life.