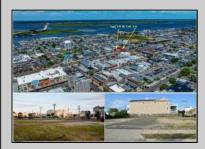

## 656 West Ocean City, NJ 08226

Asking \$750,000.00

## **COMMENTS**

VACANT LOT - Here is your rare chance to own a 3,0000 sq ft lot in one of Ocean City's most dynamic and walkable areas. Situated off an alley, this listed property boasts 30 feet of frontage w/100 feet of depth in a cosmopolitan West Ave location which is nestled off a quaint residential family neighborhood, just steps from the vibrant Downtown Shopping District scene, short walk to loads of bayfront water entertainment activities, primary school, public transit & Ocean City\'s soft sandy beaches & boardwalk. Property is one of two lots being offered for sale and presents a strong value proposition in a high-demand area ideal for developers or investors looking to build a mixed-use space (subject to approvals). Buy ONE LOT or Buy TWO!! Lot is zoned for residential/mixed use development in the DIB zone, which opens up a ton of fabulous opportunities! Or, opt to build 2 Single Family Homes w/top floors to have open bay views. Mixed use allows you to combine your multiple residential units with bonus commercial space! Sell off all your units or keep & rent some for your own use!! Prospective tenants for your commercial units may include Professional Offices, Kitchen cabinetry & Bath showroom, retail sales, Health Care Facilities, Banks, Restaurants & Storage, Churches...You Name It! Adjacent 40x100 CORNER lot is also listed for sale separately. If combined, your two lots would provide you a whopping 70x100 CORNER lot (7,000 sq ft) for an optional one large mixed use building - so both lots are also listed for sale together! Clean Phase 1, surveys, separate deeds with clean title are all ready for a quick close. Whether you\'re envisioning a luxury beach retreat or a savvy investment property, these lots offer the flexibility and ideal location to bring your vision to life.