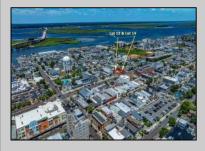

## 656 West Ocean City, NJ 08226

Asking \$750,000.00

## **COMMENTS**

VACANT LOT - Here is your rare chance to own a 3,0000 sq ft lot in one of Ocean City's most dynamic and walkable areas. Situated off an alley, this listed property boasts 30 feet of frontage w/100 feet of depth in a cosmopolitan West Ave location which is nestled off a quaint residential family neighborhood, just steps from the vibrant Downtown Shopping District scene, short walk to loads of bayfront water entertainment activities, primary school, public transit & Ocean City\'s soft sandy beaches & boardwalk. Property is one of two lots being offered for sale and presents a strong value proposition in a high-demand area ideal for developers or investors looking to build a mixed-use space (subject to approvals). Buy ONE LOT or Buy TWO!! Lot is zoned for residential/mixed use development in the DIB zone, which opens up a ton of fabulous opportunities! Or, opt to build 2 Single Family Homes w/top floors to have open bay views. Mixed use allows you to combine your multiple residential units with bonus commercial space! Sell off all your units or keep & rent some for your own use!! Prospective tenants for your commercial units may include Professional Offices, Kitchen cabinetry & Bath showroom, retail sales, Health Care Facilities, Banks, Restaurants & Storage, Churches...You Name It! Adjacent 40x100 CORNER lot is also listed for sale separately. If combined, your two lots would provide you a whopping 70x100 CORNER lot (7,000 sq ft) for an optional one large mixed use building - so both lots are also listed for sale together! Clean Phase 1, surveys, separate deeds with clean title are all ready for a quick close. Whether you\'re envisioning a luxury beach retreat or a savvy investment property, these lots offer the flexibility and ideal location to bring your vision to life.