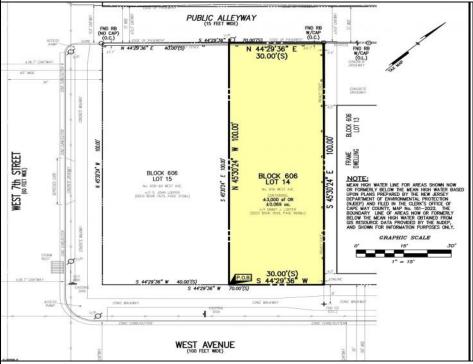

## **COMMENTS**

VACANT LOT - Here is your rare chance to own a 3,0000 sq ft lot in one of Ocean City's most dynamic and walkable areas. Situated off an alley, this listed property boasts 30 feet of frontage w/100 feet of depth in a cosmopolitan West Ave location which is nestled off a quaint residential family neighborhood, just steps from the vibrant Downtown Shopping District scene, short walk to loads of bayfront water entertainment activities, primary school, public transit & Ocean City\'s soft sandy beaches & boardwalk. Property is one of two lots being offered for sale and presents a strong value proposition in a high-demand area ideal for developers or investors looking to build a mixed-use space (subject to approvals). Buy ONE LOT or Buy TWO!! Lot is zoned for residential/mixed use development in the DIB zone, which opens up a ton of fabulous opportunities! Or, opt to build 2 Single Family Homes w/top floors to have open bay views. Mixed use allows you to combine your multiple residential units with bonus commercial space! Sell off all your units or keep & rent some for your own use!! Prospective tenants for your commercial units may include Professional Offices, Kitchen cabinetry & Bath showroom, retail sales, Health Care Facilities, Banks, Restaurants & Storage, Churches...You Name It! Adjacent 40x100 CORNER lot is also listed for sale separately. If combined, your two lots would provide you a whopping 70x100 CORNER lot (7,000 sq ft) for an optional one large mixed use building - so both lots are also listed for sale together! Clean Phase 1, surveys, separate deeds with clean title are all ready for a quick close. Whether you\'re envisioning a luxury beach retreat or a savvy investment property, these lots offer the flexibility and ideal location to bring your vision to life.