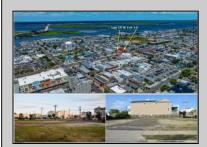

## 656 West Ocean City, NJ 08226

Asking \$750,000.00

## **COMMENTS**

VACANT LOT - Here is your rare chance to own a 3,0000 sq ft lot in one of Ocean City's most dynamic and walkable areas. Situated off an alley, this listed property boasts 30 feet of frontage w/100 feet of depth in a cosmopolitan West Ave location which is nestled off a quaint residential family neighborhood, just steps from the vibrant Downtown Shopping District scene, short walk to loads of bayfront water entertainment activities, primary school, public transit & Ocean City\'s soft sandy beaches & boardwalk. Property is one of two lots being offered for sale and presents a strong value proposition in a high-demand area ideal for developers or investors looking to build a mixed-use space (subject to approvals). Buy ONE LOT or Buy TWO!! Lot is zoned for residential/mixed use development in the DIB zone, which opens up a ton of fabulous opportunities! Or, opt to build 2 Single Family Homes w/top floors to have open bay views. Mixed use allows you to combine your multiple residential units with bonus commercial space! Sell off all your units or keep & rent some for your own use!! Prospective tenants for your commercial units may include Professional Offices, Kitchen cabinetry & Bath showroom, retail sales, Health Care Facilities, Banks, Restaurants & Storage, Churches...You Name It! Adjacent 40x100 CORNER lot is also listed for sale separately. If combined, your two lots would provide you a whopping 70x100 CORNER lot (7,000 sq ft) for an optional one large mixed use building - so both lots are also listed for sale together! Clean Phase 1, surveys, separate deeds with clean title are all ready for a quick close. Whether you\'re envisioning a luxury beach retreat or a savvy investment property, these lots offer the flexibility and ideal location to bring your vision to life.