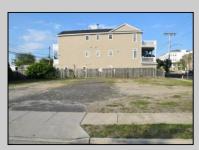

## **COMMENTS**

VACANT LOT - Here is your rare chance to own a 3,0000 sq ft lot in one of Ocean City's most dynamic and walkable areas. Situated off an alley, this listed property boasts 30 feet of frontage w/100 feet of depth in a cosmopolitan West Ave location which is nestled off a quaint residential family neighborhood, just steps from the vibrant Downtown Shopping District scene, short walk to loads of bayfront water entertainment activities, primary school, public transit & Ocean City\'s soft sandy beaches & boardwalk. Property is one of two lots being offered for sale and presents a strong value proposition in a high-demand area ideal for developers or investors looking to build a mixed-use space (subject to approvals). Buy ONE LOT or Buy TWO!! Lot is zoned for residential/mixed use development in the DIB zone, which opens up a ton of fabulous opportunities! Or, opt to build 2 Single Family Homes w/top floors to have open bay views. Mixed use allows you to combine your multiple residential units with bonus commercial space! Sell off all your units or keep & rent some for your own use!! Prospective tenants for your commercial units may include Professional Offices, Kitchen cabinetry & Bath showroom, retail sales, Health Care Facilities, Banks, Restaurants & Storage, Churches...You Name It! Adjacent 40x100 CORNER lot is also listed for sale separately. If combined, your two lots would provide you a whopping 70x100 CORNER lot (7,000 sq ft) for an optional one large mixed use building - so both lots are also listed for sale together! Clean Phase 1, surveys, separate deeds with clean title are all ready for a quick close. Whether you\'re envisioning a luxury beach retreat or a savvy investment property, these lots offer the flexibility and ideal location to bring your vision to life.