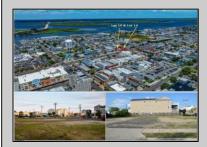

## **COMMENTS**

VACANT LOT - Here is your rare chance to own a 3,0000 sq ft lot in one of Ocean City's most dynamic and walkable areas. Situated off an alley, this listed property boasts 30 feet of frontage w/100 feet of depth in a cosmopolitan West Ave location which is nestled off a quaint residential family neighborhood, just steps from the vibrant Downtown Shopping District scene, short walk to loads of bayfront water entertainment activities, primary school, public transit & Ocean City\'s soft sandy beaches & boardwalk. Property is one of two lots being offered for sale and presents a strong value proposition in a high-demand area ideal for developers or investors looking to build a mixed-use space (subject to approvals). Buy ONE LOT or Buy TWO!! Lot is zoned for residential/mixed use development in the DIB zone, which opens up a ton of fabulous opportunities! Or, opt to build 2 Single Family Homes w/top floors to have open bay views. Mixed use allows you to combine your multiple residential units with bonus commercial space! Sell off all your units or keep & rent some for your own use!! Prospective tenants for your commercial units may include Professional Offices, Kitchen cabinetry & Bath showroom, retail sales, Health Care Facilities, Banks, Restaurants & Storage, Churches...You Name It! Adjacent 40x100 CORNER lot is also listed for sale separately. If combined, your two lots would provide you a whopping 70x100 CORNER lot (7,000 sq ft) for an optional one large mixed use building - so both lots are also listed for sale together! Clean Phase 1, surveys, separate deeds with clean title are all ready for a quick close. Whether you\'re envisioning a luxury beach retreat or a savvy investment property, these lots offer the flexibility and ideal location to bring your vision to life.