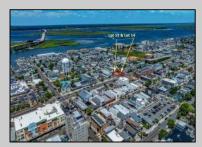

## **COMMENTS**

VACANT LOT - Here is your rare chance to own a 3,0000 sq ft lot in one of Ocean City's most dynamic and walkable areas. Situated off an alley, this listed property boasts 30 feet of frontage w/100 feet of depth in a cosmopolitan West Ave location which is nestled off a quaint residential family neighborhood, just steps from the vibrant Downtown Shopping District scene, short walk to loads of bayfront water entertainment activities, primary school, public transit & Ocean City\'s soft sandy beaches & boardwalk. Property is one of two lots being offered for sale and presents a strong value proposition in a high-demand area ideal for developers or investors looking to build a mixed-use space (subject to approvals). Buy ONE LOT or Buy TWO!! Lot is zoned for residential/mixed use development in the DIB zone, which opens up a ton of fabulous opportunities! Or, opt to build 2 Single Family Homes w/top floors to have open bay views. Mixed use allows you to combine your multiple residential units with bonus commercial space! Sell off all your units or keep & rent some for your own use!! Prospective tenants for your commercial units may include Professional Offices, Kitchen cabinetry & Bath showroom, retail sales, Health Care Facilities, Banks, Restaurants & Storage, Churches...You Name It! Adjacent 40x100 CORNER lot is also listed for sale separately. If combined, your two lots would provide you a whopping 70x100 CORNER lot (7,000 sq ft) for an optional one large mixed use building - so both lots are also listed for sale together! Clean Phase 1, surveys, separate deeds with clean title are all ready for a quick close. Whether you\'re envisioning a luxury beach retreat or a savvy investment property, these lots offer the flexibility and ideal location to bring your vision to life.