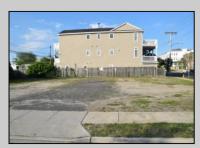

## **COMMENTS**

VACANT LOT - Here is your rare chance to own a 3,0000 sq ft lot in one of Ocean City's most dynamic and walkable areas. Situated off an alley, this listed property boasts 30 feet of frontage w/100 feet of depth in a cosmopolitan West Ave location which is nestled off a quaint residential family neighborhood, just steps from the vibrant Downtown Shopping District scene, short walk to loads of bayfront water entertainment activities, primary school, public transit & Ocean City\'s soft sandy beaches & boardwalk. Property is one of two lots being offered for sale and presents a strong value proposition in a high-demand area ideal for developers or investors looking to build a mixed-use space (subject to approvals). Buy ONE LOT or Buy TWO!! Lot is zoned for residential/mixed use development in the DIB zone, which opens up a ton of fabulous opportunities! Or, opt to build 2 Single Family Homes w/top floors to have open bay views. Mixed use allows you to combine your multiple residential units with bonus commercial space! Sell off all your units or keep & rent some for your own use!! Prospective tenants for your commercial units may include Professional Offices, Kitchen cabinetry & Bath showroom, retail sales, Health Care Facilities, Banks, Restaurants & Storage, Churches...You Name It! Adjacent 40x100 CORNER lot is also listed for sale separately. If combined, your two lots would provide you a whopping 70x100 CORNER lot (7,000 sq ft) for an optional one large mixed use building - so both lots are also listed for sale together! Clean Phase 1, surveys, separate deeds with clean title are all ready for a quick close. Whether you\'re envisioning a luxury beach retreat or a savvy investment property, these lots offer the flexibility and ideal location to bring your vision to life.