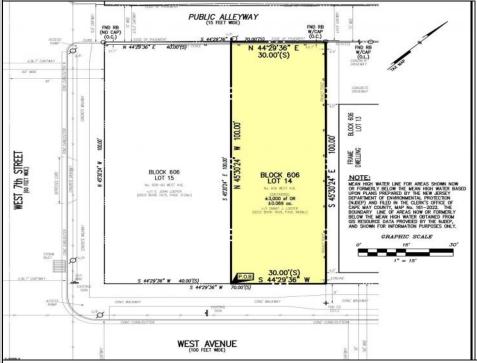

## **COMMENTS**

VACANT LOT - Here is your rare chance to own a 3,0000 sq ft lot in one of Ocean City's most dynamic and walkable areas. Situated off an alley, this listed property boasts 30 feet of frontage w/100 feet of depth in a cosmopolitan West Ave location which is nestled off a quaint residential family neighborhood, just steps from the vibrant Downtown Shopping District scene, short walk to loads of bayfront water entertainment activities, primary school, public transit & Ocean City\'s soft sandy beaches & boardwalk. Property is one of two lots being offered for sale and presents a strong value proposition in a high-demand area ideal for developers or investors looking to build a mixed-use space (subject to approvals). Buy ONE LOT or Buy TWO!! Lot is zoned for residential/mixed use development in the DIB zone, which opens up a ton of fabulous opportunities! Or, opt to build 2 Single Family Homes w/top floors to have open bay views. Mixed use allows you to combine your multiple residential units with bonus commercial space! Sell off all your units or keep & rent some for your own use!! Prospective tenants for your commercial units may include Professional Offices, Kitchen cabinetry & Bath showroom, retail sales, Health Care Facilities, Banks, Restaurants & Storage, Churches...You Name It! Adjacent 40x100 CORNER lot is also listed for sale separately. If combined, your two lots would provide you a whopping 70x100 CORNER lot (7,000 sq ft) for an optional one large mixed use building - so both lots are also listed for sale together! Clean Phase 1, surveys, separate deeds with clean title are all ready for a quick close. Whether you\'re envisioning a luxury beach retreat or a savvy investment property, these lots offer the flexibility and ideal location to bring your vision to life.