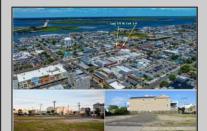

## **COMMENTS**

VACANT LOT - Here is your rare chance to own a 3,0000 sq ft lot in one of Ocean City's most dynamic and walkable areas. Situated off an alley, this listed property boasts 30 feet of frontage w/100 feet of depth in a cosmopolitan West Ave location which is nestled off a quaint residential family neighborhood, just steps from the vibrant Downtown Shopping District scene, short walk to loads of bayfront water entertainment activities, primary school, public transit & Ocean City\'s soft sandy beaches & boardwalk. Property is one of two lots being offered for sale and presents a strong value proposition in a high-demand area ideal for developers or investors looking to build a mixed-use space (subject to approvals). Buy ONE LOT or Buy TWO!! Lot is zoned for residential/mixed use development in the DIB zone, which opens up a ton of fabulous opportunities! Or, opt to build 2 Single Family Homes w/top floors to have open bay views. Mixed use allows you to combine your multiple residential units with bonus commercial space! Sell off all your units or keep & rent some for your own use!! Prospective tenants for your commercial units may include Professional Offices, Kitchen cabinetry & Bath showroom, retail sales, Health Care Facilities, Banks, Restaurants & Storage, Churches...You Name It! Adjacent 40x100 CORNER lot is also listed for sale separately. If combined, your two lots would provide you a whopping 70x100 CORNER lot (7,000 sq ft) for an optional one large mixed use building - so both lots are also listed for sale together! Clean Phase 1, surveys, separate deeds with clean title are all ready for a quick close. Whether you\'re envisioning a luxury beach retreat or a savvy investment property, these lots offer the flexibility and ideal location to bring your vision to life.