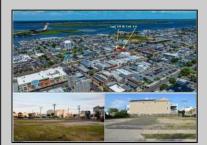

## **COMMENTS**

VACANT LOT - Here is your rare chance to own a 3,0000 sq ft lot in one of Ocean City's most dynamic and walkable areas. Situated off an alley, this listed property boasts 30 feet of frontage w/100 feet of depth in a cosmopolitan West Ave location which is nestled off a quaint residential family neighborhood, just steps from the vibrant Downtown Shopping District scene, short walk to loads of bayfront water entertainment activities, primary school, public transit & Ocean City\'s soft sandy beaches & boardwalk. Property is one of two lots being offered for sale and presents a strong value proposition in a high-demand area ideal for developers or investors looking to build a mixed-use space (subject to approvals). Buy ONE LOT or Buy TWO!! Lot is zoned for residential/mixed use development in the DIB zone, which opens up a ton of fabulous opportunities! Or, opt to build 2 Single Family Homes w/top floors to have open bay views. Mixed use allows you to combine your multiple residential units with bonus commercial space! Sell off all your units or keep & rent some for your own use!! Prospective tenants for your commercial units may include Professional Offices, Kitchen cabinetry & Bath showroom, retail sales, Health Care Facilities, Banks, Restaurants & Storage, Churches...You Name It! Adjacent 40x100 CORNER lot is also listed for sale separately. If combined, your two lots would provide you a whopping 70x100 CORNER lot (7,000 sq ft) for an optional one large mixed use building - so both lots are also listed for sale together! Clean Phase 1, surveys, separate deeds with clean title are all ready for a quick close. Whether you\'re envisioning a luxury beach retreat or a savvy investment property, these lots offer the flexibility and ideal location to bring your vision to life.