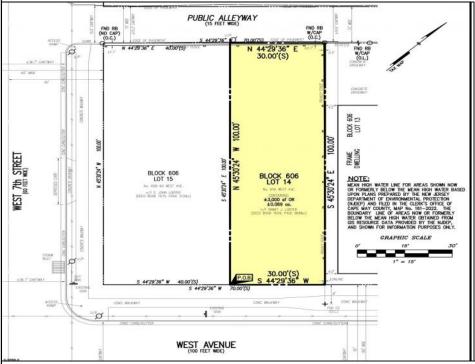

## **COMMENTS**

VACANT LOT - Here is your rare chance to own a 3,0000 sq ft lot in one of Ocean City's most dynamic and walkable areas. Situated off an alley, this listed property boasts 30 feet of frontage w/100 feet of depth in a cosmopolitan West Ave location which is nestled off a quaint residential family neighborhood, just steps from the vibrant Downtown Shopping District scene, short walk to loads of bayfront water entertainment activities, primary school, public transit & Ocean City\'s soft sandy beaches & boardwalk. Property is one of two lots being offered for sale and presents a strong value proposition in a high-demand area ideal for developers or investors looking to build a mixed-use space (subject to approvals). Buy ONE LOT or Buy TWO!! Lot is zoned for residential/mixed use development in the DIB zone, which opens up a ton of fabulous opportunities! Or, opt to build 2 Single Family Homes w/top floors to have open bay views. Mixed use allows you to combine your multiple residential units with bonus commercial space! Sell off all your units or keep & rent some for your own use!! Prospective tenants for your commercial units may include Professional Offices, Kitchen cabinetry & Bath showroom, retail sales, Health Care Facilities, Banks, Restaurants & Storage, Churches...You Name It! Adjacent 40x100 CORNER lot is also listed for sale separately. If combined, your two lots would provide you a whopping 70x100 CORNER lot (7,000 sq ft) for an optional one large mixed use building - so both lots are also listed for sale together! Clean Phase 1, surveys, separate deeds with clean title are all ready for a quick close. Whether you\'re envisioning a luxury beach retreat or a savvy investment property, these lots offer the flexibility and ideal location to bring your vision to life.