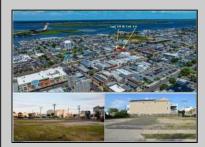

## **COMMENTS**

VACANT LOT - Here is your rare chance to own a 3,0000 sq ft lot in one of Ocean City's most dynamic and walkable areas. Situated off an alley, this listed property boasts 30 feet of frontage w/100 feet of depth in a cosmopolitan West Ave location which is nestled off a quaint residential family neighborhood, just steps from the vibrant Downtown Shopping District scene, short walk to loads of bayfront water entertainment activities, primary school, public transit & Ocean City\'s soft sandy beaches & boardwalk. Property is one of two lots being offered for sale and presents a strong value proposition in a high-demand area ideal for developers or investors looking to build a mixed-use space (subject to approvals). Buy ONE LOT or Buy TWO!! Lot is zoned for residential/mixed use development in the DIB zone, which opens up a ton of fabulous opportunities! Or, opt to build 2 Single Family Homes w/top floors to have open bay views. Mixed use allows you to combine your multiple residential units with bonus commercial space! Sell off all your units or keep & rent some for your own use!! Prospective tenants for your commercial units may include Professional Offices, Kitchen cabinetry & Bath showroom, retail sales, Health Care Facilities, Banks, Restaurants & Storage, Churches...You Name It! Adjacent 40x100 CORNER lot is also listed for sale separately. If combined, your two lots would provide you a whopping 70x100 CORNER lot (7,000 sq ft) for an optional one large mixed use building - so both lots are also listed for sale together! Clean Phase 1, surveys, separate deeds with clean title are all ready for a quick close. Whether you\'re envisioning a luxury beach retreat or a savvy investment property, these lots offer the flexibility and ideal location to bring your vision to life.