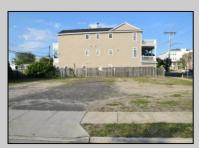

## **COMMENTS**

VACANT LOT - Here is your rare chance to own a 3,0000 sq ft lot in one of Ocean City's most dynamic and walkable areas. Situated off an alley, this listed property boasts 30 feet of frontage w/100 feet of depth in a cosmopolitan West Ave location which is nestled off a quaint residential family neighborhood, just steps from the vibrant Downtown Shopping District scene, short walk to loads of bayfront water entertainment activities, primary school, public transit & Ocean City\'s soft sandy beaches & boardwalk. Property is one of two lots being offered for sale and presents a strong value proposition in a high-demand area ideal for developers or investors looking to build a mixed-use space (subject to approvals). Buy ONE LOT or Buy TWO!! Lot is zoned for residential/mixed use development in the DIB zone, which opens up a ton of fabulous opportunities! Or, opt to build 2 Single Family Homes w/top floors to have open bay views. Mixed use allows you to combine your multiple residential units with bonus commercial space! Sell off all your units or keep & rent some for your own use!! Prospective tenants for your commercial units may include Professional Offices, Kitchen cabinetry & Bath showroom, retail sales, Health Care Facilities, Banks, Restaurants & Storage, Churches...You Name It! Adjacent 40x100 CORNER lot is also listed for sale separately. If combined, your two lots would provide you a whopping 70x100 CORNER lot (7,000 sq ft) for an optional one large mixed use building - so both lots are also listed for sale together! Clean Phase 1, surveys, separate deeds with clean title are all ready for a quick close. Whether you\'re envisioning a luxury beach retreat or a savvy investment property, these lots offer the flexibility and ideal location to bring your vision to life.