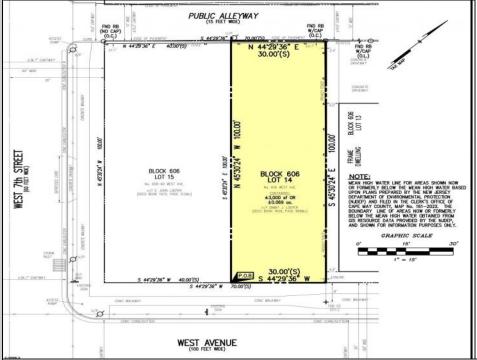

## **COMMENTS**

VACANT LOT - Here is your rare chance to own a 3,0000 sq ft lot in one of Ocean City's most dynamic and walkable areas. Situated off an alley, this listed property boasts 30 feet of frontage w/100 feet of depth in a cosmopolitan West Ave location which is nestled off a quaint residential family neighborhood, just steps from the vibrant Downtown Shopping District scene, short walk to loads of bayfront water entertainment activities, primary school, public transit & Ocean City\'s soft sandy beaches & boardwalk. Property is one of two lots being offered for sale and presents a strong value proposition in a high-demand area ideal for developers or investors looking to build a mixed-use space (subject to approvals). Buy ONE LOT or Buy TWO!! Lot is zoned for residential/mixed use development in the DIB zone, which opens up a ton of fabulous opportunities! Or, opt to build 2 Single Family Homes w/top floors to have open bay views. Mixed use allows you to combine your multiple residential units with bonus commercial space! Sell off all your units or keep & rent some for your own use!! Prospective tenants for your commercial units may include Professional Offices, Kitchen cabinetry & Bath showroom, retail sales, Health Care Facilities, Banks, Restaurants & Storage, Churches...You Name It! Adjacent 40x100 CORNER lot is also listed for sale separately. If combined, your two lots would provide you a whopping 70x100 CORNER lot (7,000 sq ft) for an optional one large mixed use building - so both lots are also listed for sale together! Clean Phase 1, surveys, separate deeds with clean title are all ready for a quick close. Whether you\'re envisioning a luxury beach retreat or a savvy investment property, these lots offer the flexibility and ideal location to bring your vision to life.