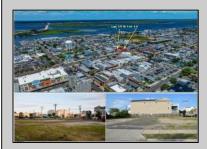

## **COMMENTS**

VACANT LOT - Here is your rare chance to own a 3,0000 sq ft lot in one of Ocean City's most dynamic and walkable areas. Situated off an alley, this listed property boasts 30 feet of frontage w/100 feet of depth in a cosmopolitan West Ave location which is nestled off a quaint residential family neighborhood, just steps from the vibrant Downtown Shopping District scene, short walk to loads of bayfront water entertainment activities, primary school, public transit & Ocean City\'s soft sandy beaches & boardwalk. Property is one of two lots being offered for sale and presents a strong value proposition in a high-demand area ideal for developers or investors looking to build a mixed-use space (subject to approvals). Buy ONE LOT or Buy TWO!! Lot is zoned for residential/mixed use development in the DIB zone, which opens up a ton of fabulous opportunities! Or, opt to build 2 Single Family Homes w/top floors to have open bay views. Mixed use allows you to combine your multiple residential units with bonus commercial space! Sell off all your units or keep & rent some for your own use!! Prospective tenants for your commercial units may include Professional Offices, Kitchen cabinetry & Bath showroom, retail sales, Health Care Facilities, Banks, Restaurants & Storage, Churches...You Name It! Adjacent 40x100 CORNER lot is also listed for sale separately. If combined, your two lots would provide you a whopping 70x100 CORNER lot (7,000 sq ft) for an optional one large mixed use building - so both lots are also listed for sale together! Clean Phase 1, surveys, separate deeds with clean title are all ready for a quick close. Whether you\'re envisioning a luxury beach retreat or a savvy investment property, these lots offer the flexibility and ideal location to bring your vision to life.