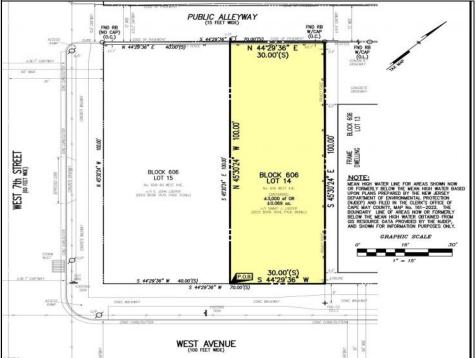

## **COMMENTS**

VACANT LOT - Here is your rare chance to own a 3,0000 sq ft lot in one of Ocean City's most dynamic and walkable areas. Situated off an alley, this listed property boasts 30 feet of frontage w/100 feet of depth in a cosmopolitan West Ave location which is nestled off a quaint residential family neighborhood, just steps from the vibrant Downtown Shopping District scene, short walk to loads of bayfront water entertainment activities, primary school, public transit & Ocean City\'s soft sandy beaches & boardwalk. Property is one of two lots being offered for sale and presents a strong value proposition in a high-demand area ideal for developers or investors looking to build a mixed-use space (subject to approvals). Buy ONE LOT or Buy TWO!! Lot is zoned for residential/mixed use development in the DIB zone, which opens up a ton of fabulous opportunities! Or, opt to build 2 Single Family Homes w/top floors to have open bay views. Mixed use allows you to combine your multiple residential units with bonus commercial space! Sell off all your units or keep & rent some for your own use!! Prospective tenants for your commercial units may include Professional Offices, Kitchen cabinetry & Bath showroom, retail sales, Health Care Facilities, Banks, Restaurants & Storage, Churches...You Name It! Adjacent 40x100 CORNER lot is also listed for sale separately. If combined, your two lots would provide you a whopping 70x100 CORNER lot (7,000 sq ft) for an optional one large mixed use building - so both lots are also listed for sale together! Clean Phase 1, surveys, separate deeds with clean title are all ready for a quick close. Whether you\'re envisioning a luxury beach retreat or a savvy investment property, these lots offer the flexibility and ideal location to bring your vision to life.