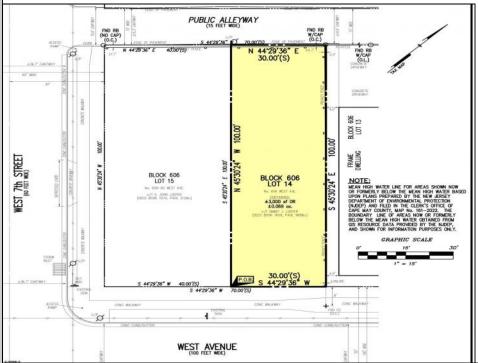

## COMMENTS

VACANT LOT - Here is your rare chance to own a 3,0000 sq ft lot in one of Ocean City's most dynamic and walkable areas. Situated off an alley, this listed property boasts 30 feet of frontage w/100 feet of depth in a cosmopolitan West Ave location which is nestled off a quaint residential family neighborhood, just steps from the vibrant Downtown Shopping District scene, short walk to loads of bayfront water entertainment activities, primary school, public transit & Ocean City/'s soft sandy beaches & boardwalk. Property is one of two lots being offered for sale and presents a strong value proposition in a high-demand area ideal for developers or investors looking to build a mixed-use space (subject to approvals). Buy ONE LOT or Buy TWO!! Lot is zoned for residential/mixed use development in the DIB zone, which opens up a ton of fabulous opportunities! Or, opt to build 2 Single Family Homes w/top floors to have open bay views. Mixed use allows you to combine your multiple residential units with bonus commercial space! Sell off all your units or keep & rent some for your own use!! Prospective tenants for your commercial units may include Professional Offices, Kitchen cabinetry & Bath showroom, retail sales, Health Care Facilities, Banks, Restaurants & Storage, Churches...You Name It! Adjacent 40x100 CORNER lot is also listed for sale separately. If combined, your two lots would provide you a whopping 70x100 CORNER lot (7,000 sq ft) for an optional one large mixed use building - so both lots are also listed for sale together! Clean Phase 1, surveys, separate deeds with clean title are all ready for a quick close. Whether you\'re envisioning a luxury beach retreat or a savvy investment property, these lots offer the flexibility and ideal location to bring your vision to life.