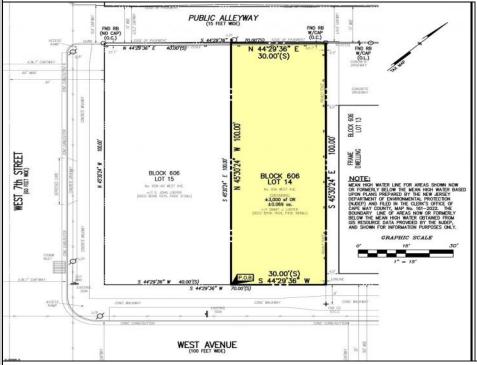

## **COMMENTS**

VACANT LOT - Here is your rare chance to own a 3,0000 sq ft lot in one of Ocean City's most dynamic and walkable areas. Situated off an alley, this listed property boasts 30 feet of frontage w/100 feet of depth in a cosmopolitan West Ave location which is nestled off a quaint residential family neighborhood, just steps from the vibrant Downtown Shopping District scene, short walk to loads of bayfront water entertainment activities, primary school, public transit & Ocean City\'s soft sandy beaches & boardwalk. Property is one of two lots being offered for sale and presents a strong value proposition in a high-demand area ideal for developers or investors looking to build a mixed-use space (subject to approvals). Buy ONE LOT or Buy TWO!! Lot is zoned for residential/mixed use development in the DIB zone, which opens up a ton of fabulous opportunities! Or, opt to build 2 Single Family Homes w/top floors to have open bay views. Mixed use allows you to combine your multiple residential units with bonus commercial space! Sell off all your units or keep & rent some for your own use!! Prospective tenants for your commercial units may include Professional Offices, Kitchen cabinetry & Bath showroom, retail sales, Health Care Facilities, Banks, Restaurants & Storage, Churches...You Name It! Adjacent 40x100 CORNER lot is also listed for sale separately. If combined, your two lots would provide you a whopping 70x100 CORNER lot (7,000 sq ft) for an optional one large mixed use building - so both lots are also listed for sale together! Clean Phase 1, surveys, separate deeds with clean title are all ready for a quick close. Whether you\'re envisioning a luxury beach retreat or a savvy investment property, these lots offer the flexibility and ideal location to bring your vision to life.