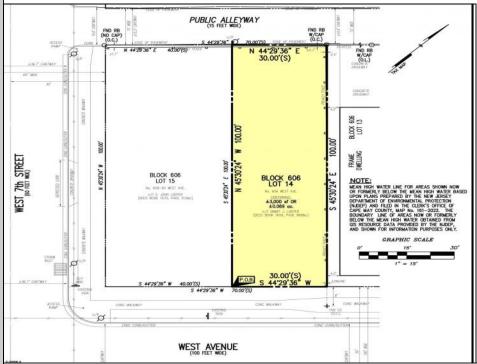

## COMMENTS

VACANT LOT - Here is your rare chance to own a 3,0000 sq ft lot in one of Ocean City's most dynamic and walkable areas. Situated off an alley, this listed property boasts 30 feet of frontage w/100 feet of depth in a cosmopolitan West Ave location which is nestled off a quaint residential family neighborhood, just steps from the vibrant Downtown Shopping District scene, short walk to loads of bayfront water entertainment activities, primary school, public transit & Ocean City/'s soft sandy beaches & boardwalk. Property is one of two lots being offered for sale and presents a strong value proposition in a high-demand area ideal for developers or investors looking to build a mixed-use space (subject to approvals). Buy ONE LOT or Buy TWO!! Lot is zoned for residential/mixed use development in the DIB zone, which opens up a ton of fabulous opportunities! Or, opt to build 2 Single Family Homes w/top floors to have open bay views. Mixed use allows you to combine your multiple residential units with bonus commercial space! Sell off all your units or keep & rent some for your own use!! Prospective tenants for your commercial units may include Professional Offices, Kitchen cabinetry & Bath showroom, retail sales, Health Care Facilities, Banks, Restaurants & Storage, Churches...You Name It! Adjacent 40x100 CORNER lot is also listed for sale separately. If combined, your two lots would provide you a whopping 70x100 CORNER lot (7,000 sq ft) for an optional one large mixed use building - so both lots are also listed for sale together! Clean Phase 1, surveys, separate deeds with clean title are all ready for a quick close. Whether you\'re envisioning a luxury beach retreat or a savvy investment property, these lots offer the flexibility and ideal location to bring your vision to life.