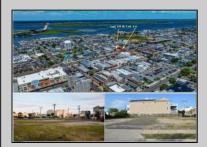

## **COMMENTS**

VACANT LOT - Here is your rare chance to own a 3,0000 sq ft lot in one of Ocean City's most dynamic and walkable areas. Situated off an alley, this listed property boasts 30 feet of frontage w/100 feet of depth in a cosmopolitan West Ave location which is nestled off a quaint residential family neighborhood, just steps from the vibrant Downtown Shopping District scene, short walk to loads of bayfront water entertainment activities, primary school, public transit & Ocean City\'s soft sandy beaches & boardwalk. Property is one of two lots being offered for sale and presents a strong value proposition in a high-demand area ideal for developers or investors looking to build a mixed-use space (subject to approvals). Buy ONE LOT or Buy TWO!! Lot is zoned for residential/mixed use development in the DIB zone, which opens up a ton of fabulous opportunities! Or, opt to build 2 Single Family Homes w/top floors to have open bay views. Mixed use allows you to combine your multiple residential units with bonus commercial space! Sell off all your units or keep & rent some for your own use!! Prospective tenants for your commercial units may include Professional Offices, Kitchen cabinetry & Bath showroom, retail sales, Health Care Facilities, Banks, Restaurants & Storage, Churches...You Name It! Adjacent 40x100 CORNER lot is also listed for sale separately. If combined, your two lots would provide you a whopping 70x100 CORNER lot (7,000 sq ft) for an optional one large mixed use building - so both lots are also listed for sale together! Clean Phase 1, surveys, separate deeds with clean title are all ready for a quick close. Whether you\'re envisioning a luxury beach retreat or a savvy investment property, these lots offer the flexibility and ideal location to bring your vision to life.