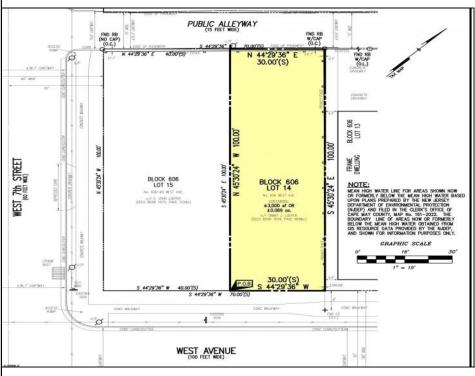

## **COMMENTS**

VACANT LOT - Here is your rare chance to own a 3,0000 sq ft lot in one of Ocean City's most dynamic and walkable areas. Situated off an alley, this listed property boasts 30 feet of frontage w/100 feet of depth in a cosmopolitan West Ave location which is nestled off a quaint residential family neighborhood, just steps from the vibrant Downtown Shopping District scene, short walk to loads of bayfront water entertainment activities, primary school, public transit & Ocean City\'s soft sandy beaches & boardwalk. Property is one of two lots being offered for sale and presents a strong value proposition in a high-demand area ideal for developers or investors looking to build a mixed-use space (subject to approvals). Buy ONE LOT or Buy TWO!! Lot is zoned for residential/mixed use development in the DIB zone, which opens up a ton of fabulous opportunities! Or, opt to build 2 Single Family Homes w/top floors to have open bay views. Mixed use allows you to combine your multiple residential units with bonus commercial space! Sell off all your units or keep & rent some for your own use!! Prospective tenants for your commercial units may include Professional Offices, Kitchen cabinetry & Bath showroom, retail sales, Health Care Facilities, Banks, Restaurants & Storage, Churches...You Name It! Adjacent 40x100 CORNER lot is also listed for sale separately. If combined, your two lots would provide you a whopping 70x100 CORNER lot (7,000 sq ft) for an optional one large mixed use building - so both lots are also listed for sale together! Clean Phase 1, surveys, separate deeds with clean title are all ready for a quick close. Whether you\'re envisioning a luxury beach retreat or a savvy investment property, these lots offer the flexibility and ideal location to bring your vision to life.