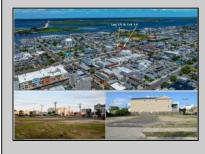

## **COMMENTS**

VACANT LOT - Here is your rare chance to own a 3,0000 sq ft lot in one of Ocean City's most dynamic and walkable areas. Situated off an alley, this listed property boasts 30 feet of frontage w/100 feet of depth in a cosmopolitan West Ave location which is nestled off a quaint residential family neighborhood, just steps from the vibrant Downtown Shopping District scene, short walk to loads of bayfront water entertainment activities, primary school, public transit & Ocean City\'s soft sandy beaches & boardwalk. Property is one of two lots being offered for sale and presents a strong value proposition in a high-demand area ideal for developers or investors looking to build a mixed-use space (subject to approvals). Buy ONE LOT or Buy TWO!! Lot is zoned for residential/mixed use development in the DIB zone, which opens up a ton of fabulous opportunities! Or, opt to build 2 Single Family Homes w/top floors to have open bay views. Mixed use allows you to combine your multiple residential units with bonus commercial space! Sell off all your units or keep & rent some for your own use!! Prospective tenants for your commercial units may include Professional Offices, Kitchen cabinetry & Bath showroom, retail sales, Health Care Facilities, Banks, Restaurants & Storage, Churches...You Name It! Adjacent 40x100 CORNER lot is also listed for sale separately. If combined, your two lots would provide you a whopping 70x100 CORNER lot (7,000 sq ft) for an optional one large mixed use building - so both lots are also listed for sale together! Clean Phase 1, surveys, separate deeds with clean title are all ready for a quick close. Whether you\'re envisioning a luxury beach retreat or a savvy investment property, these lots offer the flexibility and ideal location to bring your vision to life.