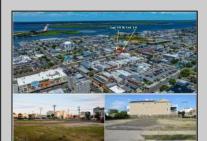

## **COMMENTS**

VACANT LOT - Here is your rare chance to own a 3,0000 sq ft lot in one of Ocean City's most dynamic and walkable areas. Situated off an alley, this listed property boasts 30 feet of frontage w/100 feet of depth in a cosmopolitan West Ave location which is nestled off a quaint residential family neighborhood, just steps from the vibrant Downtown Shopping District scene, short walk to loads of bayfront water entertainment activities, primary school, public transit & Ocean City\'s soft sandy beaches & boardwalk. Property is one of two lots being offered for sale and presents a strong value proposition in a high-demand area ideal for developers or investors looking to build a mixed-use space (subject to approvals). Buy ONE LOT or Buy TWO!! Lot is zoned for residential/mixed use development in the DIB zone, which opens up a ton of fabulous opportunities! Or, opt to build 2 Single Family Homes w/top floors to have open bay views. Mixed use allows you to combine your multiple residential units with bonus commercial space! Sell off all your units or keep & rent some for your own use!! Prospective tenants for your commercial units may include Professional Offices, Kitchen cabinetry & Bath showroom, retail sales, Health Care Facilities, Banks, Restaurants & Storage, Churches...You Name It! Adjacent 40x100 CORNER lot is also listed for sale separately. If combined, your two lots would provide you a whopping 70x100 CORNER lot (7,000 sq ft) for an optional one large mixed use building - so both lots are also listed for sale together! Clean Phase 1, surveys, separate deeds with clean title are all ready for a quick close. Whether you\'re envisioning a luxury beach retreat or a savvy investment property, these lots offer the flexibility and ideal location to bring your vision to life.