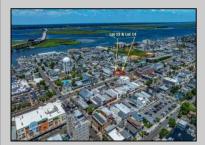

## 656 West Ocean City, NJ 08226

Asking \$750,000.00

## **COMMENTS**

VACANT LOT - Here is your rare chance to own a 3,0000 sq ft lot in one of Ocean City's most dynamic and walkable areas. Situated off an alley, this listed property boasts 30 feet of frontage w/100 feet of depth in a cosmopolitan West Ave location which is nestled off a quaint residential family neighborhood, just steps from the vibrant Downtown Shopping District scene, short walk to loads of bayfront water entertainment activities, primary school, public transit & Ocean City\'s soft sandy beaches & boardwalk. Property is one of two lots being offered for sale and presents a strong value proposition in a high-demand area ideal for developers or investors looking to build a mixed-use space (subject to approvals). Buy ONE LOT or Buy TWO!! Lot is zoned for residential/mixed use development in the DIB zone, which opens up a ton of fabulous opportunities! Or, opt to build 2 Single Family Homes w/top floors to have open bay views. Mixed use allows you to combine your multiple residential units with bonus commercial space! Sell off all your units or keep & rent some for your own use!! Prospective tenants for your commercial units may include Professional Offices, Kitchen cabinetry & Bath showroom, retail sales, Health Care Facilities, Banks, Restaurants & Storage, Churches...You Name It! Adjacent 40x100 CORNER lot is also listed for sale separately. If combined, your two lots would provide you a whopping 70x100 CORNER lot (7,000 sq ft) for an optional one large mixed use building - so both lots are also listed for sale together! Clean Phase 1, surveys, separate deeds with clean title are all ready for a quick close. Whether you\'re envisioning a luxury beach retreat or a savvy investment property, these lots offer the flexibility and ideal location to bring your vision to life.