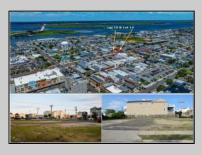

## COMMENTS

VACANT LOT - Here is your rare chance to own a 3,0000 sq ft lot in one of Ocean City's most dynamic and walkable areas. Situated off an alley, this listed property boasts 30 feet of frontage w/100 feet of depth in a cosmopolitan West Ave location which is nestled off a quaint residential family neighborhood, just steps from the vibrant Downtown Shopping District scene, short walk to loads of bayfront water entertainment activities, primary school, public transit & Ocean City/'s soft sandy beaches & boardwalk. Property is one of two lots being offered for sale and presents a strong value proposition in a high-demand area ideal for developers or investors looking to build a mixed-use space (subject to approvals). Buy ONE LOT or Buy TWO!! Lot is zoned for residential/mixed use development in the DIB zone, which opens up a ton of fabulous opportunities! Or, opt to build 2 Single Family Homes w/top floors to have open bay views. Mixed use allows you to combine your multiple residential units with bonus commercial space! Sell off all your units or keep & rent some for your own use!! Prospective tenants for your commercial units may include Professional Offices, Kitchen cabinetry & Bath showroom, retail sales, Health Care Facilities, Banks, Restaurants & Storage, Churches...You Name It! Adjacent 40x100 CORNER lot is also listed for sale separately. If combined, your two lots would provide you a whopping 70x100 CORNER lot (7,000 sq ft) for an optional one large mixed use building - so both lots are also listed for sale together! Clean Phase 1, surveys, separate deeds with clean title are all ready for a quick close. Whether you\'re envisioning a luxury beach retreat or a savvy investment property, these lots offer the flexibility and ideal location to bring your vision to life.