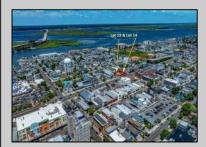

## 656 West Ocean City, NJ 08226

Asking \$750,000.00

## **COMMENTS**

VACANT LOT - Here is your rare chance to own a 3,0000 sq ft lot in one of Ocean City's most dynamic and walkable areas. Situated off an alley, this listed property boasts 30 feet of frontage w/100 feet of depth in a cosmopolitan West Ave location which is nestled off a quaint residential family neighborhood, just steps from the vibrant Downtown Shopping District scene, short walk to loads of bayfront water entertainment activities, primary school, public transit & Ocean City\'s soft sandy beaches & boardwalk. Property is one of two lots being offered for sale and presents a strong value proposition in a high-demand area ideal for developers or investors looking to build a mixed-use space (subject to approvals). Buy ONE LOT or Buy TWO!! Lot is zoned for residential/mixed use development in the DIB zone, which opens up a ton of fabulous opportunities! Or, opt to build 2 Single Family Homes w/top floors to have open bay views. Mixed use allows you to combine your multiple residential units with bonus commercial space! Sell off all your units or keep & rent some for your own use!! Prospective tenants for your commercial units may include Professional Offices, Kitchen cabinetry & Bath showroom, retail sales, Health Care Facilities, Banks, Restaurants & Storage, Churches...You Name It! Adjacent 40x100 CORNER lot is also listed for sale separately. If combined, your two lots would provide you a whopping 70x100 CORNER lot (7,000 sq ft) for an optional one large mixed use building - so both lots are also listed for sale together! Clean Phase 1, surveys, separate deeds with clean title are all ready for a quick close. Whether you\'re envisioning a luxury beach retreat or a savvy investment property, these lots offer the flexibility and ideal location to bring your vision to life.