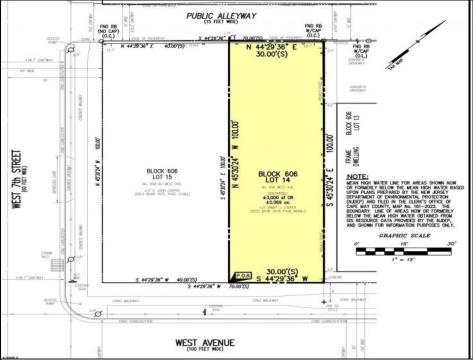

## **COMMENTS**

VACANT LOT - Here is your rare chance to own a 3,0000 sq ft lot in one of Ocean City's most dynamic and walkable areas. Situated off an alley, this listed property boasts 30 feet of frontage w/100 feet of depth in a cosmopolitan West Ave location which is nestled off a quaint residential family neighborhood, just steps from the vibrant Downtown Shopping District scene, short walk to loads of bayfront water entertainment activities, primary school, public transit & Ocean City\'s soft sandy beaches & boardwalk. Property is one of two lots being offered for sale and presents a strong value proposition in a high-demand area ideal for developers or investors looking to build a mixed-use space (subject to approvals). Buy ONE LOT or Buy TWO!! Lot is zoned for residential/mixed use development in the DIB zone, which opens up a ton of fabulous opportunities! Or, opt to build 2 Single Family Homes w/top floors to have open bay views. Mixed use allows you to combine your multiple residential units with bonus commercial space! Sell off all your units or keep & rent some for your own use!! Prospective tenants for your commercial units may include Professional Offices, Kitchen cabinetry & Bath showroom, retail sales, Health Care Facilities, Banks, Restaurants & Storage, Churches...You Name It! Adjacent 40x100 CORNER lot is also listed for sale separately. If combined, your two lots would provide you a whopping 70x100 CORNER lot (7,000 sq ft) for an optional one large mixed use building - so both lots are also listed for sale together! Clean Phase 1, surveys, separate deeds with clean title are all ready for a quick close. Whether you\'re envisioning a luxury beach retreat or a savvy investment property, these lots offer the flexibility and ideal location to bring your vision to life.