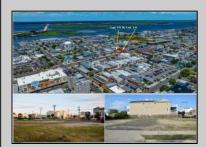

## 656 West Ocean City, NJ 08226

Asking \$750,000.00

## **COMMENTS**

VACANT LOT - Here is your rare chance to own a 3,0000 sq ft lot in one of Ocean City's most dynamic and walkable areas. Situated off an alley, this listed property boasts 30 feet of frontage w/100 feet of depth in a cosmopolitan West Ave location which is nestled off a quaint residential family neighborhood, just steps from the vibrant Downtown Shopping District scene, short walk to loads of bayfront water entertainment activities, primary school, public transit & Ocean City\'s soft sandy beaches & boardwalk. Property is one of two lots being offered for sale and presents a strong value proposition in a high-demand area ideal for developers or investors looking to build a mixed-use space (subject to approvals). Buy ONE LOT or Buy TWO!! Lot is zoned for residential/mixed use development in the DIB zone, which opens up a ton of fabulous opportunities! Or, opt to build 2 Single Family Homes w/top floors to have open bay views. Mixed use allows you to combine your multiple residential units with bonus commercial space! Sell off all your units or keep & rent some for your own use!! Prospective tenants for your commercial units may include Professional Offices, Kitchen cabinetry & Bath showroom, retail sales, Health Care Facilities, Banks, Restaurants & Storage, Churches...You Name It! Adjacent 40x100 CORNER lot is also listed for sale separately. If combined, your two lots would provide you a whopping 70x100 CORNER lot (7,000 sq ft) for an optional one large mixed use building - so both lots are also listed for sale together! Clean Phase 1, surveys, separate deeds with clean title are all ready for a quick close. Whether you\'re envisioning a luxury beach retreat or a savvy investment property, these lots offer the flexibility and ideal location to bring your vision to life.