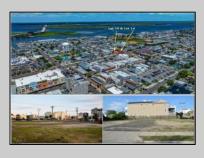

## COMMENTS

VACANT LOT - Here is your rare chance to own a 3,0000 sq ft lot in one of Ocean City's most dynamic and walkable areas. Situated off an alley, this listed property boasts 30 feet of frontage w/100 feet of depth in a cosmopolitan West Ave location which is nestled off a quaint residential family neighborhood, just steps from the vibrant Downtown Shopping District scene, short walk to loads of bayfront water entertainment activities, primary school, public transit & Ocean City/'s soft sandy beaches & boardwalk. Property is one of two lots being offered for sale and presents a strong value proposition in a high-demand area ideal for developers or investors looking to build a mixed-use space (subject to approvals). Buy ONE LOT or Buy TWO!! Lot is zoned for residential/mixed use development in the DIB zone, which opens up a ton of fabulous opportunities! Or, opt to build 2 Single Family Homes w/top floors to have open bay views. Mixed use allows you to combine your multiple residential units with bonus commercial space! Sell off all your units or keep & rent some for your own use!! Prospective tenants for your commercial units may include Professional Offices, Kitchen cabinetry & Bath showroom, retail sales, Health Care Facilities, Banks, Restaurants & Storage, Churches...You Name It! Adjacent 40x100 CORNER lot is also listed for sale separately. If combined, your two lots would provide you a whopping 70x100 CORNER lot (7,000 sq ft) for an optional one large mixed use building - so both lots are also listed for sale together! Clean Phase 1, surveys, separate deeds with clean title are all ready for a quick close. Whether you\'re envisioning a luxury beach retreat or a savvy investment property, these lots offer the flexibility and ideal location to bring your vision to life.