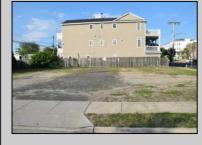

## COMMENTS

VACANT LOT - Here is your rare chance to own a 3,0000 sq ft lot in one of Ocean City's most dynamic and walkable areas. Situated off an alley, this listed property boasts 30 feet of frontage w/100 feet of depth in a cosmopolitan West Ave location which is nestled off a quaint residential family neighborhood, just steps from the vibrant Downtown Shopping District scene, short walk to loads of bayfront water entertainment activities, primary school, public transit & Ocean City/'s soft sandy beaches & boardwalk. Property is one of two lots being offered for sale and presents a strong value proposition in a high-demand area ideal for developers or investors looking to build a mixed-use space (subject to approvals). Buy ONE LOT or Buy TWO!! Lot is zoned for residential/mixed use development in the DIB zone, which opens up a ton of fabulous opportunities! Or, opt to build 2 Single Family Homes w/top floors to have open bay views. Mixed use allows you to combine your multiple residential units with bonus commercial space! Sell off all your units or keep & rent some for your own use!! Prospective tenants for your commercial units may include Professional Offices, Kitchen cabinetry & Bath showroom, retail sales, Health Care Facilities, Banks, Restaurants & Storage, Churches...You Name It! Adjacent 40x100 CORNER lot is also listed for sale separately. If combined, your two lots would provide you a whopping 70x100 CORNER lot (7,000 sq ft) for an optional one large mixed use building - so both lots are also listed for sale together! Clean Phase 1, surveys, separate deeds with clean title are all ready for a quick close. Whether you\'re envisioning a luxury beach retreat or a savvy investment property, these lots offer the flexibility and ideal location to bring your vision to life.