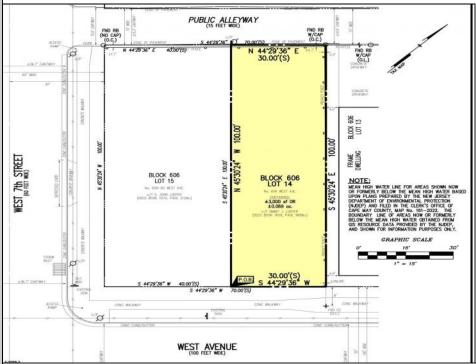

## COMMENTS

VACANT LOT - Here is your rare chance to own a 3,0000 sq ft lot in one of Ocean City's most dynamic and walkable areas. Situated off an alley, this listed property boasts 30 feet of frontage w/100 feet of depth in a cosmopolitan West Ave location which is nestled off a quaint residential family neighborhood, just steps from the vibrant Downtown Shopping District scene, short walk to loads of bayfront water entertainment activities, primary school, public transit & Ocean City/'s soft sandy beaches & boardwalk. Property is one of two lots being offered for sale and presents a strong value proposition in a high-demand area ideal for developers or investors looking to build a mixed-use space (subject to approvals). Buy ONE LOT or Buy TWO!! Lot is zoned for residential/mixed use development in the DIB zone, which opens up a ton of fabulous opportunities! Or, opt to build 2 Single Family Homes w/top floors to have open bay views. Mixed use allows you to combine your multiple residential units with bonus commercial space! Sell off all your units or keep & rent some for your own use!! Prospective tenants for your commercial units may include Professional Offices, Kitchen cabinetry & Bath showroom, retail sales, Health Care Facilities, Banks, Restaurants & Storage, Churches...You Name It! Adjacent 40x100 CORNER lot is also listed for sale separately. If combined, your two lots would provide you a whopping 70x100 CORNER lot (7,000 sq ft) for an optional one large mixed use building - so both lots are also listed for sale together! Clean Phase 1, surveys, separate deeds with clean title are all ready for a quick close. Whether you\'re envisioning a luxury beach retreat or a savvy investment property, these lots offer the flexibility and ideal location to bring your vision to life.