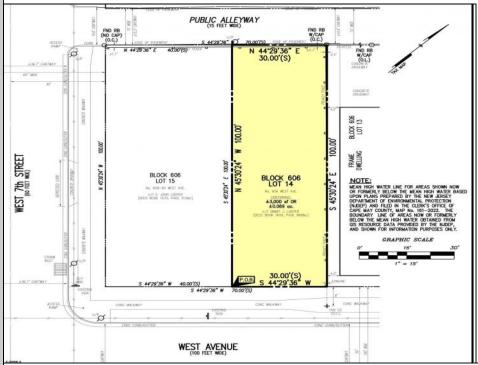

## COMMENTS

VACANT LOT - Here is your rare chance to own a 3,0000 sq ft lot in one of Ocean City's most dynamic and walkable areas. Situated off an alley, this listed property boasts 30 feet of frontage w/100 feet of depth in a cosmopolitan West Ave location which is nestled off a quaint residential family neighborhood, just steps from the vibrant Downtown Shopping District scene, short walk to loads of bayfront water entertainment activities, primary school, public transit & Ocean City/'s soft sandy beaches & boardwalk. Property is one of two lots being offered for sale and presents a strong value proposition in a high-demand area ideal for developers or investors looking to build a mixed-use space (subject to approvals). Buy ONE LOT or Buy TWO!! Lot is zoned for residential/mixed use development in the DIB zone, which opens up a ton of fabulous opportunities! Or, opt to build 2 Single Family Homes w/top floors to have open bay views. Mixed use allows you to combine your multiple residential units with bonus commercial space! Sell off all your units or keep & rent some for your own use!! Prospective tenants for your commercial units may include Professional Offices, Kitchen cabinetry & Bath showroom, retail sales, Health Care Facilities, Banks, Restaurants & Storage, Churches...You Name It! Adjacent 40x100 CORNER lot is also listed for sale separately. If combined, your two lots would provide you a whopping 70x100 CORNER lot (7,000 sq ft) for an optional one large mixed use building - so both lots are also listed for sale together! Clean Phase 1, surveys, separate deeds with clean title are all ready for a quick close. Whether you\'re envisioning a luxury beach retreat or a savvy investment property, these lots offer the flexibility and ideal location to bring your vision to life.