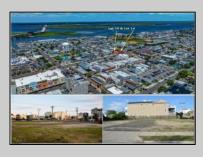

## COMMENTS

VACANT LOT - Here is your rare chance to own a 3,0000 sq ft lot in one of Ocean City's most dynamic and walkable areas. Situated off an alley, this listed property boasts 30 feet of frontage w/100 feet of depth in a cosmopolitan West Ave location which is nestled off a quaint residential family neighborhood, just steps from the vibrant Downtown Shopping District scene, short walk to loads of bayfront water entertainment activities, primary school, public transit & Ocean City/'s soft sandy beaches & boardwalk. Property is one of two lots being offered for sale and presents a strong value proposition in a high-demand area ideal for developers or investors looking to build a mixed-use space (subject to approvals). Buy ONE LOT or Buy TWO!! Lot is zoned for residential/mixed use development in the DIB zone, which opens up a ton of fabulous opportunities! Or, opt to build 2 Single Family Homes w/top floors to have open bay views. Mixed use allows you to combine your multiple residential units with bonus commercial space! Sell off all your units or keep & rent some for your own use!! Prospective tenants for your commercial units may include Professional Offices, Kitchen cabinetry & Bath showroom, retail sales, Health Care Facilities, Banks, Restaurants & Storage, Churches...You Name It! Adjacent 40x100 CORNER lot is also listed for sale separately. If combined, your two lots would provide you a whopping 70x100 CORNER lot (7,000 sq ft) for an optional one large mixed use building - so both lots are also listed for sale together! Clean Phase 1, surveys, separate deeds with clean title are all ready for a quick close. Whether you\'re envisioning a luxury beach retreat or a savvy investment property, these lots offer the flexibility and ideal location to bring your vision to life.