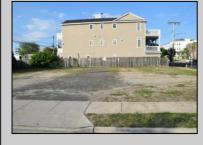

## COMMENTS

VACANT LOT - Here is your rare chance to own a 3,0000 sq ft lot in one of Ocean City's most dynamic and walkable areas. Situated off an alley, this listed property boasts 30 feet of frontage w/100 feet of depth in a cosmopolitan West Ave location which is nestled off a quaint residential family neighborhood, just steps from the vibrant Downtown Shopping District scene, short walk to loads of bayfront water entertainment activities, primary school, public transit & Ocean City/'s soft sandy beaches & boardwalk. Property is one of two lots being offered for sale and presents a strong value proposition in a high-demand area ideal for developers or investors looking to build a mixed-use space (subject to approvals). Buy ONE LOT or Buy TWO!! Lot is zoned for residential/mixed use development in the DIB zone, which opens up a ton of fabulous opportunities! Or, opt to build 2 Single Family Homes w/top floors to have open bay views. Mixed use allows you to combine your multiple residential units with bonus commercial space! Sell off all your units or keep & rent some for your own use!! Prospective tenants for your commercial units may include Professional Offices, Kitchen cabinetry & Bath showroom, retail sales, Health Care Facilities, Banks, Restaurants & Storage, Churches...You Name It! Adjacent 40x100 CORNER lot is also listed for sale separately. If combined, your two lots would provide you a whopping 70x100 CORNER lot (7,000 sq ft) for an optional one large mixed use building - so both lots are also listed for sale together! Clean Phase 1, surveys, separate deeds with clean title are all ready for a quick close. Whether you\'re envisioning a luxury beach retreat or a savvy investment property, these lots offer the flexibility and ideal location to bring your vision to life.