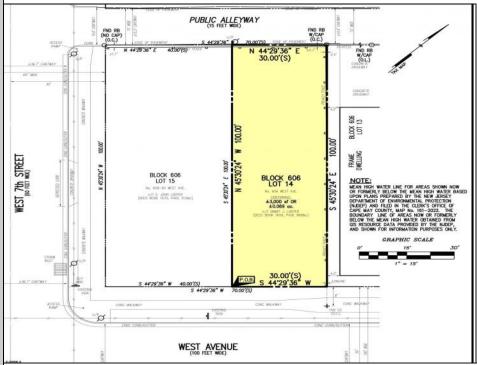

## COMMENTS

VACANT LOT - Here is your rare chance to own a 3,0000 sq ft lot in one of Ocean City's most dynamic and walkable areas. Situated off an alley, this listed property boasts 30 feet of frontage w/100 feet of depth in a cosmopolitan West Ave location which is nestled off a quaint residential family neighborhood, just steps from the vibrant Downtown Shopping District scene, short walk to loads of bayfront water entertainment activities, primary school, public transit & Ocean City/'s soft sandy beaches & boardwalk. Property is one of two lots being offered for sale and presents a strong value proposition in a high-demand area ideal for developers or investors looking to build a mixed-use space (subject to approvals). Buy ONE LOT or Buy TWO!! Lot is zoned for residential/mixed use development in the DIB zone, which opens up a ton of fabulous opportunities! Or, opt to build 2 Single Family Homes w/top floors to have open bay views. Mixed use allows you to combine your multiple residential units with bonus commercial space! Sell off all your units or keep & rent some for your own use!! Prospective tenants for your commercial units may include Professional Offices, Kitchen cabinetry & Bath showroom, retail sales, Health Care Facilities, Banks, Restaurants & Storage, Churches...You Name It! Adjacent 40x100 CORNER lot is also listed for sale separately. If combined, your two lots would provide you a whopping 70x100 CORNER lot (7,000 sq ft) for an optional one large mixed use building - so both lots are also listed for sale together! Clean Phase 1, surveys, separate deeds with clean title are all ready for a quick close. Whether you\'re envisioning a luxury beach retreat or a savvy investment property, these lots offer the flexibility and ideal location to bring your vision to life.