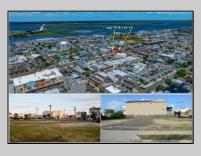

## 656 West Ocean City, NJ 08226

## Asking \$750,000.00

## COMMENTS

VACANT LOT - Here is your rare chance to own a 3,0000 sq ft lot in one of Ocean City's most dynamic and walkable areas. Situated off an alley, this listed property boasts 30 feet of frontage w/100 feet of depth in a cosmopolitan West Ave location which is nestled off a quaint residential family neighborhood, just steps from the vibrant Downtown Shopping District scene, short walk to loads of bayfront water entertainment activities, primary school, public transit & Ocean City/'s soft sandy beaches & boardwalk. Property is one of two lots being offered for sale and presents a strong value proposition in a high-demand area ideal for developers or investors looking to build a mixed-use space (subject to approvals). Buy ONE LOT or Buy TWO!! Lot is zoned for residential/mixed use development in the DIB zone, which opens up a ton of fabulous opportunities! Or, opt to build 2 Single Family Homes w/top floors to have open bay views. Mixed use allows you to combine your multiple residential units with bonus commercial space! Sell off all your units or keep & rent some for your own use!! Prospective tenants for your commercial units may include Professional Offices, Kitchen cabinetry & Bath showroom, retail sales, Health Care Facilities, Banks, Restaurants & Storage, Churches...You Name It! Adjacent 40x100 CORNER lot is also listed for sale separately. If combined, your two lots would provide you a whopping 70x100 CORNER lot (7,000 sq ft) for an optional one large mixed use building - so both lots are also listed for sale together! Clean Phase 1, surveys, separate deeds with clean title are all ready for a quick close. Whether you\'re envisioning a luxury beach retreat or a savvy investment property, these lots offer the flexibility and ideal location to bring your vision to life.