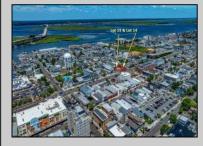

## COMMENTS

VACANT LOT - Here is your rare chance to own a 3,0000 sq ft lot in one of Ocean City's most dynamic and walkable areas. Situated off an alley, this listed property boasts 30 feet of frontage w/100 feet of depth in a cosmopolitan West Ave location which is nestled off a quaint residential family neighborhood, just steps from the vibrant Downtown Shopping District scene, short walk to loads of bayfront water entertainment activities, primary school, public transit & Ocean City/'s soft sandy beaches & boardwalk. Property is one of two lots being offered for sale and presents a strong value proposition in a high-demand area ideal for developers or investors looking to build a mixed-use space (subject to approvals). Buy ONE LOT or Buy TWO!! Lot is zoned for residential/mixed use development in the DIB zone, which opens up a ton of fabulous opportunities! Or, opt to build 2 Single Family Homes w/top floors to have open bay views. Mixed use allows you to combine your multiple residential units with bonus commercial space! Sell off all your units or keep & rent some for your own use!! Prospective tenants for your commercial units may include Professional Offices, Kitchen cabinetry & Bath showroom, retail sales, Health Care Facilities, Banks, Restaurants & Storage, Churches...You Name It! Adjacent 40x100 CORNER lot is also listed for sale separately. If combined, your two lots would provide you a whopping 70x100 CORNER lot (7,000 sq ft) for an optional one large mixed use building - so both lots are also listed for sale together! Clean Phase 1, surveys, separate deeds with clean title are all ready for a quick close. Whether you\'re envisioning a luxury beach retreat or a savvy investment property, these lots offer the flexibility and ideal location to bring your vision to life.